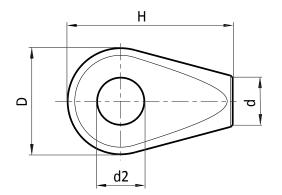

# **Special Requests:**

• On request the product can be supplied with galvanised finish, (code no.: Y442018.VZM06 - attention: hole tolerance H9).

| Code        | art.         | D-0.3 | Н  | A -0.15 | 1  | d   | d2 H7 | d1 6H | Q+1 | ĝ   |
|-------------|--------------|-------|----|---------|----|-----|-------|-------|-----|-----|
| Y44218 0001 | Y44218 SBM06 | 18    | 37 | 9       | 19 | 8.5 | 71    | M6    | 9   | 1 4 |