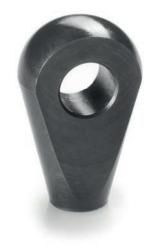

# STEEL EYELET END FITTING

## Colour:

Standard black-oxide treatment.

Hole: (d1) Female threaded hole machined from solid metal (thread tolerance 6H). (d2) Smooth through hole machined from solid metal (hole tolerance H7).