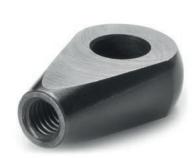

## Colour:

Standard black-oxide treatment.

Hole: (d1) Female threaded hole machined from solid metal (thread tolerance 6H). (d2) Smooth through hole machined from solid metal (hole tolerance H7).