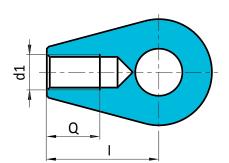

## Colour:

Standard black-oxide treatment.

Hole: (d1) Female threaded hole machined from solid metal (thread tolerance 6H). (d2) Smooth through hole machined from solid metal (hole tolerance H7).

# **Special Requests:**

• On request the product can be supplied with galvanised finish, (code no.: Y442018.VZM06 - attention: hole tolerance H9).

| Code        | art.         | D-0.3 | Н  | A -0.15 | 1  | d   | d2 H7 | d1 6H | Q+1 | ĝ   |
|-------------|--------------|-------|----|---------|----|-----|-------|-------|-----|-----|
| Y44218 0001 | Y44218 SBM06 | 18    | 37 | 9       | 19 | 8.5 | 71    | M6    | 9   | 1 4 |