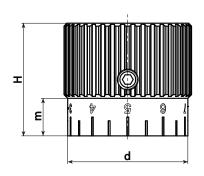

# **Special Requests:**

• Upon request and for special quantities control knobs can be supplied to customer's drawing with hole diameter d1.

| Code        | Art.            | D  | d  | Н  | m  | h  | d2 | d3 | d4  | <b>d1</b> н7 | Q  | ġ   |
|-------------|-----------------|----|----|----|----|----|----|----|-----|--------------|----|-----|
| W99534.0004 | W99534.AD0813Z1 | 34 | 32 | 30 | 10 | 15 | M5 | 26 | 5.5 | 8            | 24 | 100 |