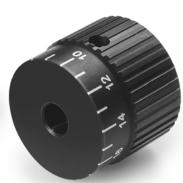

## Colour:

Anodized black.

Cap: Central cap in grey polyamide (RAL 7035 code 13).

Stainless steel 304 grub screw M05x6 with cup point DIN 916.

14

Smooth through hole, remachined with H7 tolerance.

### **Graduations and numbers:**

Graduations and numbers engraved on the smooth part of the knob. Natural aluminium colour.

Z1= Scale 0-10 with 20 graduations. Z2= Scale 0-20 with 20 graduations.