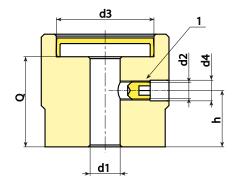

## Colour:

Anodized black.

Cap: Central cap in grey polyamide (RAL 7035 code 13).

Stainless steel 304 grub screw M05x6 with cup point DIN 916.

14

Smooth through hole, remachined with H7 tolerance.

# **Special Requests:**

• Upon request and for special quantities control knobs can be supplied to customer's drawing with hole diameter d1.

| Code        | Art.            | D  | d  | Н  | m  | h  | d2 | d3 | d4  | <b>d1</b> н7 | Q  | ġ   |
|-------------|-----------------|----|----|----|----|----|----|----|-----|--------------|----|-----|
| W99534.0004 | W99534.AD0813Z1 | 34 | 32 | 30 | 10 | 15 | M5 | 26 | 5.5 | 8            | 24 | 100 |

Attention: For a minimum of 50 pieces the diameter d1 can be customised (hole tolerance H7).