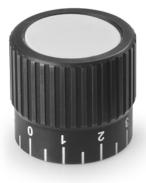

## Colour:

Anodized black.

Cap: Central cap in grey polyamide (RAL 7035 code 13).

Stainless steel 304 grub screw M05x6 with cup point DIN 916.

14

Smooth through hole, remachined with H7 tolerance.

### **Graduations and numbers:**

Graduations and numbers engraved on the smooth part of the knob. Natural aluminium colour.

Z1= Scale 0-10 with 20 graduations. Z2= Scale 0-20 with 20 graduations.