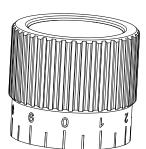

### **Graduations and numbers:**

Graduations and numbers engraved on the smooth part of the knob. Natural aluminium colour.

Z1= Scale 0-10 with 20 graduations. Z2= Scale 0-20 with 20 graduations.