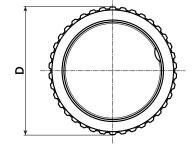

# **Special Requests:**

• Upon request and for special quantities control knobs can be supplied to customer's drawing with hole diameter d1.

| Code        | Art.            | D  | d  | Н  | m  | h  | d2 | d3 | d4  | <b>d1</b> н7 | Q  | ġ   |
|-------------|-----------------|----|----|----|----|----|----|----|-----|--------------|----|-----|
| W99534.0004 | W99534.AD0813Z1 | 34 | 32 | 30 | 10 | 15 | M5 | 26 | 5.5 | 8            | 24 | 100 |