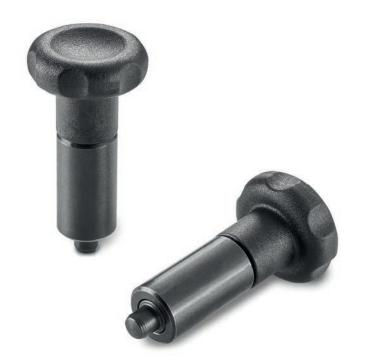

# W806

## KNOB WITH SMOOTH WELDABLE BLACK OXIDE TREATED STEEL **PLUNGER**

#### Inserts:

- (3) Galvanised steel spring.
  (2) Smooth bored body in weldable steel.
- (1) Hardened high resistance steel plunger pin.