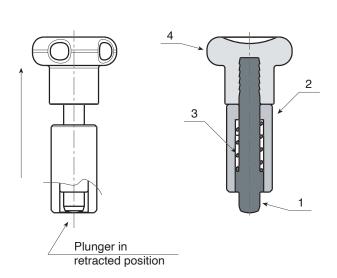

#### Inserts:

- (3) Galvanised steel spring.
  (2) Smooth bored body in weldable steel.
- (1) Hardened high resistance steel plunger pin.

### ATTENTION:

> We recommend an H7 tolerance for the plunger stem bore.