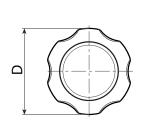

+80° | -20°

PA6 +G.F.

| Code      | Art.       | D  | Н  | h  | d2 | d  | d1 -0,02 -0,04 | Q | ĝ  |
|-----------|------------|----|----|----|----|----|----------------|---|----|
| W806.0001 | W806.Q0501 | 22 | 45 | 22 | 12 | 12 | 5              | 5 | 23 |
| W806.0002 | W806.Q0601 | 27 | 54 | 26 | 14 | 14 | 6              | 6 | 40 |
| W806.0003 | W806.00801 | 33 | 68 | 34 | 18 | 19 | 8              | 8 | 84 |