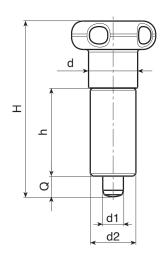

+80° | -20°

PA6 +G.F.

| Code      | Art.       | D  | Н  | h  | d2 | d  | d1 -0,02 -0,04 | Q | ĝ  |
|-----------|------------|----|----|----|----|----|----------------|---|----|
| W806.0001 | W806.Q0501 | 22 | 45 | 22 | 12 | 12 | 5              | 5 | 23 |
| W806.0002 | W806.Q0601 | 27 | 54 | 26 | 14 | 14 | 6              | 6 | 40 |
| W806.0003 | W806.00801 | 33 | 68 | 34 | 18 | 19 | 8              | 8 | 84 |