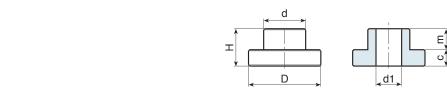

# **SHORT-NECK WASHER PAIR**

## **Special Requests:**

• None.

+135°¶

| Code         | art.         | D  | Н  | d  | H1 | m   | С   | d1  | ĝ |
|--------------|--------------|----|----|----|----|-----|-----|-----|---|
| S22820C.0001 | S22820C.TG06 | 20 | 11 | 11 | 5  | 6.5 | 4.5 | 6.5 | 9 |