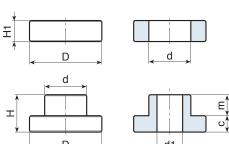

## Colour:

(RAL 9011). Black

Smooth through hole obtained by moulding the plastic.

• None.

PA6 +G.F. UL94 НВ

RoHS✓ COMPLIANT

19

| Code         | art.         | D  | Н  | d    | H1  | m | С | d1   | ĝ  |
|--------------|--------------|----|----|------|-----|---|---|------|----|
| S22931C.0001 | S22931C.TG10 | 31 | 16 | 17.5 | 8.5 | 9 | 7 | 10.5 | 13 |