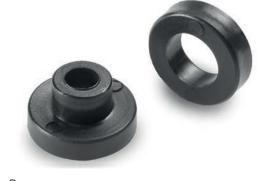

# **SHORT-NECK WASHER PAIR**

### Materials:

Reinforced polyamide. Resistant to oils and greases.

### Surface finish:

Smooth.

# Colour:

(RAL 9011). Black

### Hole:

Smooth through hole obtained by moulding the plastic.

## **Special Requests:**

• None.

+135°¶

| Code         | art.         | D  | Н  | d  | H1 | m   | С   | d1  | ĝ |
|--------------|--------------|----|----|----|----|-----|-----|-----|---|
| S22820C.0001 | S22820C.TG06 | 20 | 11 | 11 | 5  | 6.5 | 4.5 | 6.5 | 9 |