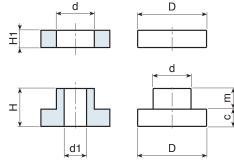

## **Special Requests:**

• None.

+135°¶

| Code         | art.         | D  | Н  | d  | H1 | m   | С   | d1  | ĝ |
|--------------|--------------|----|----|----|----|-----|-----|-----|---|
| S22820C.0001 | S22820C.TG06 | 20 | 11 | 11 | 5  | 6.5 | 4.5 | 6.5 | 9 |