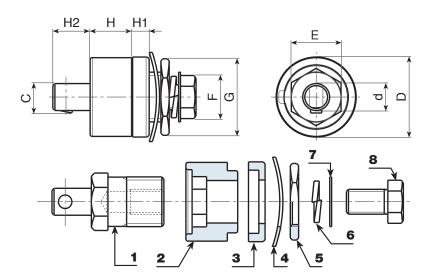

### Colour:

(RAL 9011). Black

- (1) Brass insert with male connector UNI.
- (4) Black-oxyde treated steel corrugated washer DIN 137.
- (5) Yellow passivated steel threaded hexagon ring nut. (6) Black-oxide treated steel split washer UNI 1751.
- (7) Yellow passivated steel washer.
- (8) Yellow passivated hex head screw DIN933/UNI 5739.

## S118+S113

| Code      | art.       | D  | Н  | H1 | H2 | d  | С  | E  | F  | G  | ĝ   | Amp.<br>Max |
|-----------|------------|----|----|----|----|----|----|----|----|----|-----|-------------|
| S118.0001 | S118.M3550 | 38 | 20 | 8  | 17 | 13 | 14 | 21 | 17 | 27 | 160 | 200         |