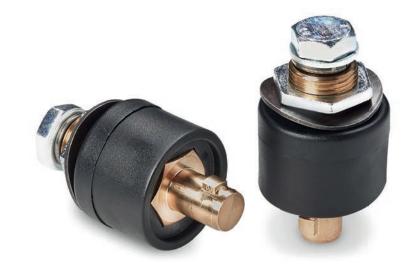

# MALE CONNECTOR FOR PANEL TP (SUITABLE FOR INVERTER ONLY)

### Colour:

(RAL 9011). Black

- (1) Brass insert with male connector UNI.
- (4) Black-oxyde treated steel corrugated washer DIN 137.
- (5) Yellow passivated steel threaded hexagon ring nut. (6) Black-oxide treated steel split washer UNI 1751.
- (7) Yellow passivated steel washer.
- (8) Yellow passivated hex head screw DIN933/UNI 5739.