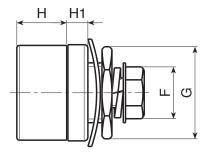

## Special Requests:

• None.

PA6 +G.F.

UL94 HB

S117+S112

| Code      | art.       | D  | Н  | H1 | d  | с  | Е  | F  | G  | ĝ   | Amp.<br>Max |
|-----------|------------|----|----|----|----|----|----|----|----|-----|-------------|
| S117.0001 | S117.F3550 | 38 | 20 | 8  | 13 | 16 | 21 | 17 | 27 | 121 | 200         |
| Алеса     |            |    |    |    |    |    |    |    |    |     |             |