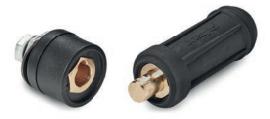

# **S117** +135°¶ -30°O FEMALE CONNECTOR FOR PANEL TP (SUITABLE FOR INVERTER ONLY)

### Inserts:

(1) Brass insert with female connector UNI.

- (4) Black-oxyde treated steel corrugated washer DIN 137.
  (5) Yellow passivated steel threaded hexagon ring nut.
  (6) Black-oxide treated steel split washer UNI 1751.
- (7) Yellow passivated steel washer.
- (8) Yellow passivated hex head screw DIN933/UNI 5739.