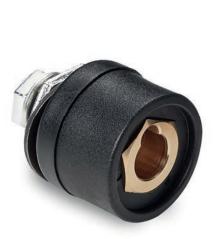

# **S117** +135°¶ -30°O FEMALE CONNECTOR FOR PANEL TP (SUITABLE FOR INVERTER ONLY)

#### Surface finish: Satin.

Colour: (RAL 9011). Black

### Inserts:

(1) Brass insert with female connector UNI.

- (4) Black-oxyde treated steel corrugated washer DIN 137.
  (5) Yellow passivated steel threaded hexagon ring nut.
  (6) Black-oxide treated steel split washer UNI 1751.
- (7) Yellow passivated steel washer.
- (8) Yellow passivated hex head screw DIN933/UNI 5739.