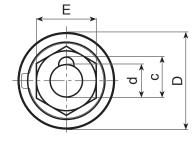

## Special Requests:

• None.

PA6 +G.F.

UL94 HB

S117+S112

| Code      | art.       | D  | Н  | H1 | d  | с  | Е  | F  | G  | ĝ   | Amp.<br>Max |
|-----------|------------|----|----|----|----|----|----|----|----|-----|-------------|
| S117.0001 | S117.F3550 | 38 | 20 | 8  | 13 | 16 | 21 | 17 | 27 | 121 | 200         |
| Алеса     |            |    |    |    |    |    |    |    |    |     |             |