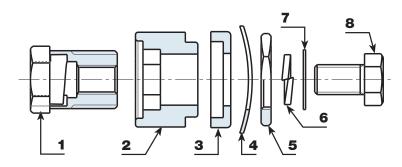

### Inserts:

(1) Brass insert with female connector UNI.

- (4) Black-oxyde treated steel corrugated washer DIN 137.
  (5) Yellow passivated steel threaded hexagon ring nut.
  (6) Black-oxide treated steel split washer UNI 1751.
- (7) Yellow passivated steel washer.
- (8) Yellow passivated hex head screw DIN933/UNI 5739.