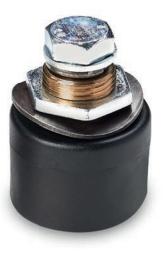

### Inserts:

(1) Brass insert with female connector UNI.

- (4) Black-oxyde treated steel corrugated washer DIN 137.
  (5) Yellow passivated steel threaded hexagon ring nut.
  (6) Black-oxide treated steel split washer UNI 1751.
- (7) Yellow passivated steel washer.
- (8) Yellow passivated hex head screw DIN933/UNI 5739.

## Special Requests:

• None.

PA6 +G.F.

UL94 HB

S117+S112

| Code      | art.       | D  | Н  | H1 | d  | с  | Е  | F  | G  | ĝ   | Amp.<br>Max |
|-----------|------------|----|----|----|----|----|----|----|----|-----|-------------|
| S117.0001 | S117.F3550 | 38 | 20 | 8  | 13 | 16 | 21 | 17 | 27 | 121 | 200         |
| Алеса     |            |    |    |    |    |    |    |    |    |     |             |