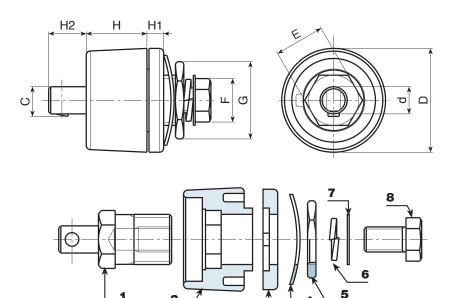

#### Inserts:

(1) Brass insert with male connector UNI.

(4) F25-00:

Black-oxyde treated steel toothed washer DIN 6798.

(4) F35-00:

Black-oxyde treated steel corrugated washer DIN 137. **(4) F70-95:** 

Black-oxyde treated steel corrugated washer DIN 137. (5) Yellow passivated steel threaded hexagon ring nut.

(6) Black-oxide treated steel split washer UNI 1751.

(7) Yellow passivated steel washer.

(8) Yellow passivated hex head screw DIN933/UNI

5739.

## **Special Requests:**

• None.

| Code      | art.       | D    | Н  | H1 | H2 | d  | С   | Е  | F  | G  | ĝ   | Amp.<br>Max |
|-----------|------------|------|----|----|----|----|-----|----|----|----|-----|-------------|
| S114.0001 | S114.M2500 | 33   | 14 | 4  | 7  | 9  | 9.5 | 14 | 13 | 22 | 60  | 200         |
| S114.0002 | S114.M3550 | 50.5 | 29 | 7  | 9  | 13 | 14  | 21 | 17 | 27 | 194 | 400         |
| S114.0003 | S114.M7000 | 50.5 | 29 | 7  | 9  | 13 | 14  | 24 | 19 | 32 | 242 | 500         |