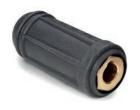

# MALE CONNECTOR FOR PANEL

### Materials:

Phenolic resin.

Resistant to oils and greases. Resistant to high temperatures.

Surface finish:

Glossy.

Colour:

Black (RAL 9011).

#### Inserts:

(1) Brass insert with male connector UNI.

(4) F25-00:

Black-oxyde treated steel toothed washer DIN 6798.

(4) F35-00:

Black-oxyde treated steel corrugated washer DIN 137. **(4) F70-95:** 

Black-oxyde treated steel corrugated washer DIN 137. (5) Yellow passivated steel threaded hexagon ring nut.