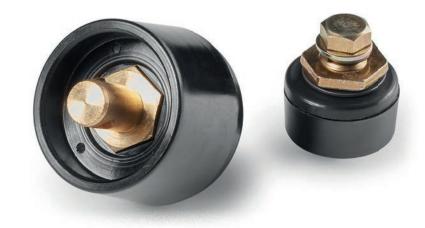

# MALE CONNECTOR FOR PANEL

### Materials:

Phenolic resin.

Resistant to oils and greases. Resistant to high temperatures.

Surface finish:

Glossy.

Colour:

Black (RAL 9011).

#### Inserts:

(1) Brass insert with male connector UNI.

(4) F25-00:

Black-oxyde treated steel toothed washer DIN 6798.

(4) F35-00:

Black-oxyde treated steel corrugated washer DIN 137. **(4) F70-95:** 

Black-oxyde treated steel corrugated washer DIN 137. (5) Yellow passivated steel threaded hexagon ring nut.

(6) Black-oxide treated steel split washer UNI 1751.

(7) Yellow passivated steel washer.

(8) Yellow passivated hex head screw DIN933/UNI

5739.