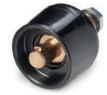

# MALE CONNECTOR FOR PANEL

### Materials:

Phenolic resin.

Resistant to oils and greases. Resistant to high temperatures.

Surface finish:

Glossy.

Colour:

Black (RAL 9011).

#### Inserts:

(1) Brass insert with male connector UNI.

(4) F25-00:

Black-oxyde treated steel toothed washer DIN 6798.

(4) F35-00:

Black-oxyde treated steel corrugated washer DIN 137. **(4) F70-95:** 

Black-oxyde treated steel corrugated washer DIN 137. (5) Yellow passivated steel threaded hexagon ring nut.

(6) Black-oxide treated steel split washer UNI 1751.

(7) Yellow passivated steel washer.

(8) Yellow passivated hex head screw DIN933/UNI

5739.