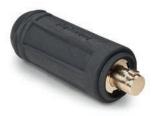

## **S111** FEMALE CONNECTOR FOR WELDING MACHINE PANEL

Phenolic resin. Resistant to oils and greases. Resistant to high temperatures.

Surface finish: Glossy.

Colour: (RAL 9011). Black