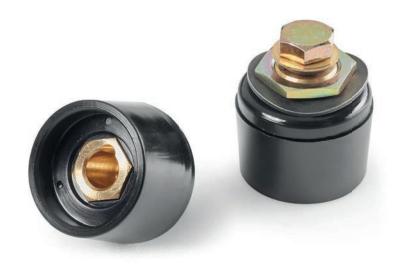

## **S111** FEMALE CONNECTOR FOR WELDING MACHINE PANEL

Phenolic resin. Resistant to oils and greases. Resistant to high temperatures.

Surface finish: Glossy.

Colour: (RAL 9011). Black

## Inserts:

(1) Brass insert with female connector EN 60794:12. (4) F25-00: Black-oxyde treated steel toothed washer DIN 6798. (4) F35-00:

Black-oxyde treated steel corrugated washer DIN 137. (4) F70-95:

Black-oxyde treated steel corrugated washer DIN 137. (5) Yellow passivated steel threaded hexagon ring nut.

(6) Black-oxide treated steel split washer UNI 1751.

(7) Yellow passivated steel washer. (8) Yellow passivated hex head screw DIN933/UNI 5739.