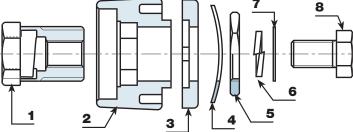

## Inserts:

(1) Brass insert with female connector EN 60794:12. (4) F25-00: Black-oxyde treated steel toothed washer DIN 6798. (4) F35-00:

Black-oxyde treated steel corrugated washer DIN 137. (4) F70-95:

Black-oxyde treated steel corrugated washer DIN 137. (5) Yellow passivated steel threaded hexagon ring nut.

(6) Black-oxide treated steel split washer UNI 1751.

(7) Yellow passivated steel washer. (8) Yellow passivated hex head screw DIN933/UNI 5739.