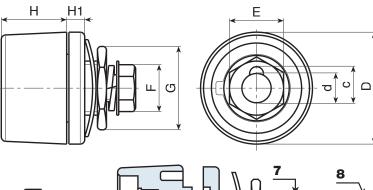

## **Special Requests:**

• None.

+170° || -20°O

PF

UL94

HB

| Code      | art.       | D    | н  | H1 | d  | с  | Е  | F  | G  | ĝ   | Amp.<br>Max |
|-----------|------------|------|----|----|----|----|----|----|----|-----|-------------|
| S111.0001 | S111.F2500 | 33   | 14 | 4  | 9  | 11 | 14 | 13 | 22 | 50  | 200         |
| S111.0008 | S111.F3550 | 50.5 | 29 | 7  | 13 | 16 | 21 | 17 | 27 | 153 | 400         |
| S111.0010 | S111.F7095 | 50.5 | 29 | 7  | 13 | 16 | 24 | 19 | 32 | 202 | 500         |