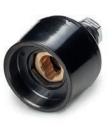

## **S111** FEMALE CONNECTOR FOR WELDING MACHINE PANEL

Phenolic resin. Resistant to oils and greases. Resistant to high temperatures.

Surface finish: Glossy.

Colour: (RAL 9011). Black

## Inserts:

(1) Brass insert with female connector EN 60794:12. (4) F25-00: Black-oxyde treated steel toothed washer DIN 6798. (4) F35-00:

Black-oxyde treated steel corrugated washer DIN 137. (4) F70-95: