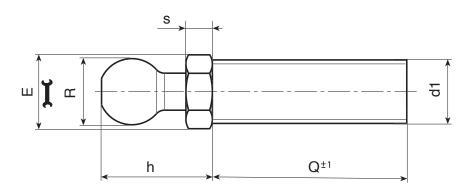

#### Compatibility with bases:

PIE.040S12,4 • PIE.050S12,4 • PIE.060S12,4 • PIE.080S12,4 • PIE.700080S12,4

| Code | Art.               | E  | S | h  | <b>R</b> ±0,1 | d1 <sub>6g</sub> | Q   | ĝ  |
|------|--------------------|----|---|----|---------------|------------------|-----|----|
| -    | PEP.FZE13X5M08X45  | 13 | 5 | 20 | 12.4          | M8               | 45  | 29 |
| -    | PEP.FZE13X5M08X70  | 13 | 5 | 20 | 12.4          | M8               | 70  | 36 |
| -    | PEP.FZE13X5M10X45  | 13 | 5 | 20 | 12.4          | M10              | 45  | 37 |
| -    | PEP.FZE13X5M10X70  | 13 | 5 | 20 | 12.4          | M10              | 70  | 49 |
| -    | PEP.FZE13X5M10X100 | 13 | 5 | 20 | 12.4          | M10              | 100 | 85 |
| -    | PEP.FZE13X5M12X45  | 13 | 5 | 20 | 12.4          | M12              | 45  | 46 |
| -    | PEP.FZE13X5M12X70  | 13 | 5 | 20 | 12.4          | M12              | 70  | 65 |
| -    | PEP.FZE13X5M12X100 | 13 | 5 | 20 | 12.4          | M12              | 100 | 85 |