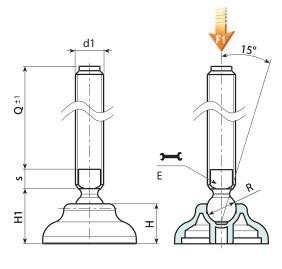

Version P906: Mounting foot with stem type B (with milled seat for wrench) and ball 12.4

| Version 1700. Modified Book With Stelli type B (With Million Seat for Witherland Bull 12.1 |                   |    |    |    |    |   |      |              |     |     |         |
|--------------------------------------------------------------------------------------------|-------------------|----|----|----|----|---|------|--------------|-----|-----|---------|
| Code                                                                                       | Art.              | D  | H  | H1 | E  | s | R    | <b>d1</b> 6g | Q   | ĝ   | F1 (kN) |
| P90660.0005                                                                                | P90660.TM16X7001  | 60 | 20 | 26 | 13 | 7 | 12.4 | M16          | 70  | 126 | 10      |
| P90660.0006                                                                                | P90660.TM16X9001  | 60 | 20 | 26 | 13 | 7 | 12.4 | M16          | 90  | 152 | 10      |
| P90660.0001                                                                                | P90660.TM16X11001 | 60 | 20 | 26 | 13 | 7 | 12.4 | M16          | 110 | 178 | 10      |
| P90660.0002                                                                                | P90660.TM16X13001 | 60 | 20 | 26 | 13 | 7 | 12.4 | M16          | 130 | 204 | 10      |
| P90660.0003                                                                                | P90660.TM16X15001 | 60 | 20 | 26 | 13 | 7 | 12.4 | M16          | 150 | 230 | 10      |
| P90660.0004                                                                                | P90660.TM16X17001 | 60 | 20 | 26 | 13 | 7 | 12.4 | M16          | 170 | 256 | 10      |

Attention: The expressed load limit F1 is lower than the break load by 30% and is intended as static. Customised stud length available for a minimum of 100 pieces.