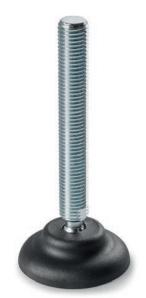

## SMALL MOUNTING FOOT WITH STEEL ARTICULATED STEM TYPE B - BALL 12.4

#### Colour:

Black (RAL 9011).

Galvanised steel threaded and articulated stem (ball 12.4) with milled seat for wrench (type B) (thread tolerance 6g).