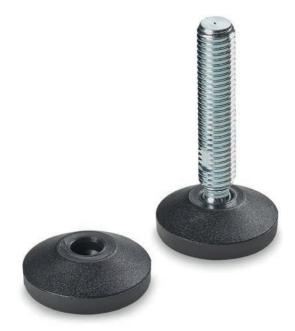

# SOLID MOUNTING FOOT WITH THREADED AND ARTICULATED STEM

#### Inserts:

16

Galvanized steel threaded stem with ball joint (thread tolerance 6g), with milled seat for adjustment wrench.

Notes: The base of mounting foot P814 can be used in combination with other handgrips in order to obtain a greater closing surface or thrust.