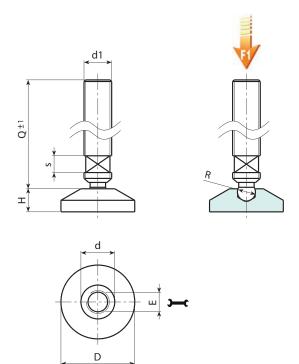

| Code | Art.              | D  | H  | d    | E | S | R | d1  | Q  | <b>_</b> ĝ_ | F1 (N) |
|------|-------------------|----|----|------|---|---|---|-----|----|-------------|--------|
| -    | P814032.TM10X5001 | 32 | 10 | 15.5 | 6 | 6 | 8 | M10 | 50 | 32          | 4000   |
| -    | P814032.TM10X9001 | 32 | 10 | 15.5 | 6 | 6 | 8 | M10 | 90 | 53          | 4000   |
| -    | P814032.TM12X5001 | 32 | 10 | 15.5 | 6 | 6 | 8 | M12 | 50 | 50          | 4000   |
| -    | P814032.TM12X9001 | 32 | 10 | 15.5 | 6 | 6 | 8 | M12 | 90 | 90          | 4000   |

Attention: The expressed load limit F1 is lower than the break load by 30% and is intended as static. Customised stud length available for a minimum of 150 pieces.