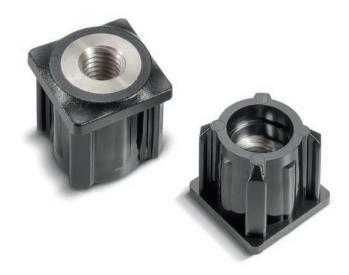

## PLUG FOR SQUARE TUBE WITH INSERT WITH THREADED THROUGH HOLE (HEAVY DUTY SERIES)

Materials:

Reinforced polyamide. Resistant to oils and greases.

Surface finish: Satin.

Colour: Black (RAL 9011).

## Inserts:

Nickel-plated brass insert with threaded through hole (thread tolerance 6H).

Fixing method: Push-fit.