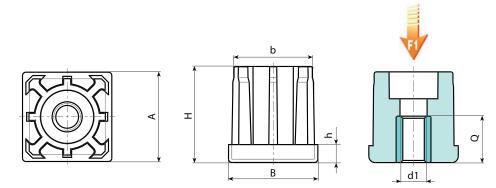

## Special requests:

• Upon request and for special quantities inserts can be supplied in different materials.

| Code | art.                 | Α  | В  | н    | h | b thickness<br>of the tube | <b>d1</b> 6н | Q  | ĝ  | F1 (kN) |
|------|----------------------|----|----|------|---|----------------------------|--------------|----|----|---------|
| -    | ART_P48130.T1.5M0801 | 30 | 30 | 32.5 | 6 | 1,5                        | M8           | 26 | 63 | 17      |
| -    | ART_P48130.T1.5M1001 | 30 | 30 | 32.5 | 6 | 1,5                        | M10          | 26 | 59 | 17      |
| -    | ART_P48130.T1.5M1201 | 30 | 30 | 32.5 | 6 | 1,5                        | M12          | 26 | 55 | 17      |
| -    | ART_P48130.T1.5M1401 | 30 | 30 | 32.5 | 6 | 1,5                        | M14          | 26 | 50 | 17      |
| -    | ART_P48130.T1.5M1601 | 30 | 30 | 32.5 | 6 | 1,5                        | M16          | 26 | 46 | 17      |