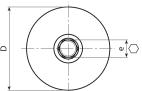

## Special requests:

• Upon request and for special quantities inserts can be supplied with customised lengths (minimum quantity 10,000).

| Code        | Art.             | D    | H    | е  | S | <b>d1</b> 6g | Q  | <b>_</b> ĝ_ | F1 (N) |
|-------------|------------------|------|------|----|---|--------------|----|-------------|--------|
| P20140.0001 | P20140.TM10X2501 | 37   | 11.5 | 10 | 6 | M10          | 25 | 28          | 2000   |
| P20150.0001 | P20150.TM10X3001 | 48.5 | 12.5 | 10 | 6 | M10          | 30 | 35          | 2000   |
| P20150.0002 | P20150.TM12X3501 | 49   | 13   | 12 | 6 | M12          | 34 | 48          | 2000   |