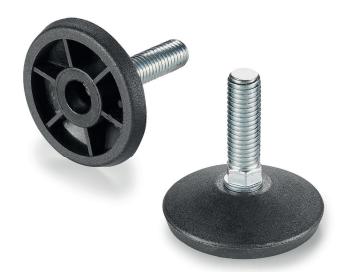

# MOUNTING FOOT WITH REVOLVING THREADED STUD

### Materials:

High density polyethylene.

## Surface finish:

Satin.

# Colour:

(RAL 9011). Black

### Inserts:

Revolving threaded stud in galvanised steel (thread tolerance 6g).