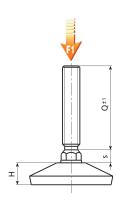

## Special requests:

• Upon request and for special quantities inserts can be supplied with customised lengths (minimum quantity 10,000).

| Code        | Art.             | D    | H    | е  | S | <b>d1</b> 6g | Q  | <b>_</b> ĝ_ | F1 (N) |
|-------------|------------------|------|------|----|---|--------------|----|-------------|--------|
| P20140.0001 | P20140.TM10X2501 | 37   | 11.5 | 10 | 6 | M10          | 25 | 28          | 2000   |
| P20150.0001 | P20150.TM10X3001 | 48.5 | 12.5 | 10 | 6 | M10          | 30 | 35          | 2000   |
| P20150.0002 | P20150.TM12X3501 | 49   | 13   | 12 | 6 | M12          | 34 | 48          | 2000   |

Attention: The expressed load limit F1 is lower than the break load by 30% and is intended as static.