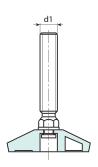

## Special requests:

• Upon request and for special quantities inserts can be supplied with customised lengths (minimum quantity 10,000).

| Code        | Art.             | D    | H    | е  | S | <b>d1</b> 6g | Q  | <b>_</b> ĝ_ | F1 (N) |
|-------------|------------------|------|------|----|---|--------------|----|-------------|--------|
| P20140.0001 | P20140.TM10X2501 | 37   | 11.5 | 10 | 6 | M10          | 25 | 28          | 2000   |
| P20150.0001 | P20150.TM10X3001 | 48.5 | 12.5 | 10 | 6 | M10          | 30 | 35          | 2000   |
| P20150.0002 | P20150.TM12X3501 | 49   | 13   | 12 | 6 | M12          | 34 | 48          | 2000   |