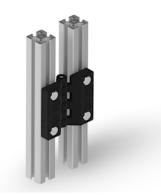

## **O402** FLAT HINGE WITH LOWERED PIVOT PIN AND THROUGH HOLES

Materials:

Reinforced polyamide. Resistant to oils and greases.

Surface finish: Satin.

Colour: Black (RAL 9011).

**Inserts:** Galvanised steel pin.