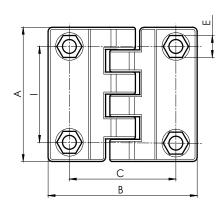

## **Special Requests:**

• Upon request and for special quantities available in the colours indicated in the chart [page 959].

+135° || -30° O PA6 +G.F. UL94 HB

| Code         | art.             | 1  | С  | Α  | В  | Е  | F | h  | h1 | н    | d2 | d3 | d1  | ĝ  |
|--------------|------------------|----|----|----|----|----|---|----|----|------|----|----|-----|----|
| O402045.0001 | O402045.TG06.501 | 45 | 50 | 63 | 70 | 10 | 9 | 11 | 6  | 21.5 | 5  | 12 | 6.5 | 45 |