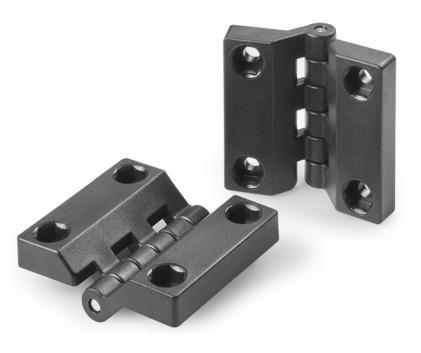

## **O402** FLAT HINGE WITH LOWERED PIVOT PIN AND THROUGH HOLES

Materials:

Reinforced polyamide. Resistant to oils and greases.

Surface finish: Satin.

Colour: Black (RAL 9011).

**Inserts:** Galvanised steel pin.

## Hole:

Through hole obtained by moulding the plastic. Hole for hex head screw UNI 5727.