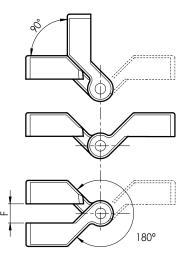

## **O402** FLAT HINGE WITH LOWERED PIVOT PIN AND THROUGH HOLES

Materials:

Reinforced polyamide. Resistant to oils and greases.

Surface finish: Satin.

Colour: Black (RAL 9011).

**Inserts:** Galvanised steel pin.

## Hole:

Through hole obtained by moulding the plastic. Hole for hex head screw UNI 5727.

## **Special Requests:**

• Upon request and for special quantities available in the colours indicated in the chart [page 959].

+135° || -30° O PA6 +G.F. UL94 HB

| Code         | art.             | 1  | С  | Α  | В  | Е  | F | h  | h1 | н    | d2 | d3 | d1  | ĝ  |
|--------------|------------------|----|----|----|----|----|---|----|----|------|----|----|-----|----|
| O402045.0001 | O402045.TG06.501 | 45 | 50 | 63 | 70 | 10 | 9 | 11 | 6  | 21.5 | 5  | 12 | 6.5 | 45 |