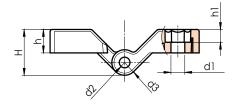

## **Special Requests:**

• Upon request and for special quantities available in the colours indicated in the chart [page 959].

+135° || -30° O PA6 +G.F. UL94 HB

| Code         | art.             | 1  | С  | Α  | В  | Е  | F | h  | h1 | н    | d2 | d3 | d1  | ĝ  |
|--------------|------------------|----|----|----|----|----|---|----|----|------|----|----|-----|----|
| O402045.0001 | O402045.TG06.501 | 45 | 50 | 63 | 70 | 10 | 9 | 11 | 6  | 21.5 | 5  | 12 | 6.5 | 45 |