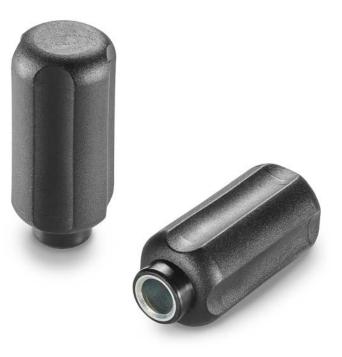

# N777 4-LOBE CONTROL KNOB WITH SMOOTH BORE INSERT

## Materials:

Reinforced polyamide. Resistant to oils and greases.

#### Surface finish: Satin.

Colour: Black (RAL 9011).

# Inserts:

Galvanised steel insert with blind smooth bore (bore tolerance H10).