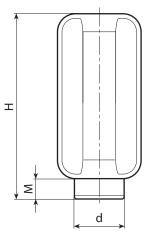

14

| Code        | Art.          | D  | н  | М | d  | Dm | <b>d1</b> н10 | Q  | ĝ   |
|-------------|---------------|----|----|---|----|----|---------------|----|-----|
| N77738.0001 | N77738.TD0801 | 37 | 81 | 9 | 22 | 12 | 8             | 19 | 108 |
| N77738.0003 | N77738.TD1201 | 37 | 81 | 9 | 22 | 12 | 12            | 19 | 130 |