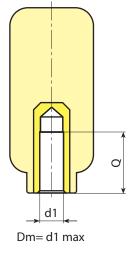

14

| Code        | Art.          | D  | н  | М | d  | Dm | <b>d1</b> н10 | Q  | ĝ   |
|-------------|---------------|----|----|---|----|----|---------------|----|-----|
| N77738.0001 | N77738.TD0801 | 37 | 81 | 9 | 22 | 12 | 8             | 19 | 108 |
| N77738.0003 | N77738.TD1201 | 37 | 81 | 9 | 22 | 12 | 12            | 19 | 130 |

 $\sim$ 

Attention: For a minimum of 100 pieces the diameter d1 can be produced with the requested diameter with H10 tolerance. Dm = Maximum obtainable diameter for subsequent machining (widening).