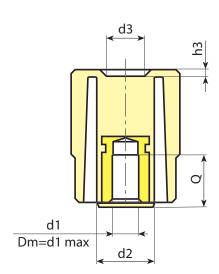

| Code        | Art.          | D    | Н    | М  | d  | d2 | d3   | h3  | Dm | <b>d1</b> н10 | Q  | ĝ  |
|-------------|---------------|------|------|----|----|----|------|-----|----|---------------|----|----|
| N74240.0006 | N74240.TP0501 | 41,5 | 50,5 | 17 | 38 | 22 | 15,5 | 2,5 | 12 | 5             | 20 | 90 |
| N74240.0002 | N74240.TD1001 | 41,5 | 50,5 | 17 | 38 | 22 | 15,5 | 2,5 | 12 | 10            | 18 | 85 |

Attention: For a minimum of 100 pieces the diameter d1 can be produced with the requested diameter with H10 tolerance. Dm = Maximum obtainable diameter for subsequent machining. (widening)