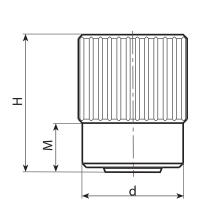

| Code        | Art.          | D    | Н    | М  | d  | d2 | d3   | h3  | Dm | <b>d1</b> н10 | Q  | ĝ  |
|-------------|---------------|------|------|----|----|----|------|-----|----|---------------|----|----|
| N74240.0006 | N74240.TP0501 | 41,5 | 50,5 | 17 | 38 | 22 | 15,5 | 2,5 | 12 | 5             | 20 | 90 |
| N74240.0002 | N74240.TD1001 | 41,5 | 50,5 | 17 | 38 | 22 | 15,5 | 2,5 | 12 | 10            | 18 | 85 |

Attention: For a minimum of 100 pieces the diameter d1 can be produced with the requested diameter with H10 tolerance. Dm = Maximum obtainable diameter for subsequent machining. (widening)