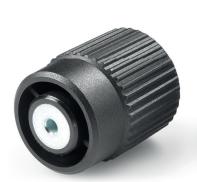

# KNURLED KNOB WITH INSERT WITH SMOOTH HOLE

#### Colour:

Black (RAL 9011).

Galvanised steel insert with blind smooth bore (bore tolerance H10).