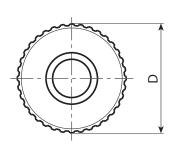

# KNURLED KNOB WITH INSERT WITH SMOOTH HOLE

#### Colour:

Black (RAL 9011).

Galvanised steel insert with blind smooth bore (bore tolerance H10).

| Code        | Art.          | D    | Н    | М  | d  | d2 | d3   | h3  | Dm | <b>d1</b> н10 | Q  | ĝ  |
|-------------|---------------|------|------|----|----|----|------|-----|----|---------------|----|----|
| N74240.0006 | N74240.TP0501 | 41,5 | 50,5 | 17 | 38 | 22 | 15,5 | 2,5 | 12 | 5             | 20 | 90 |
| N74240.0002 | N74240.TD1001 | 41,5 | 50,5 | 17 | 38 | 22 | 15,5 | 2,5 | 12 | 10            | 18 | 85 |