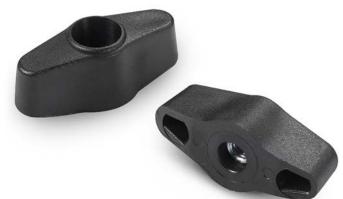

# L755

# LARGE WING NUT WITH INSERT AND THREADED THROUGH HOLE

#### Inserts

Galvanised steel insert with threaded through hole (thread tolerance 6H)