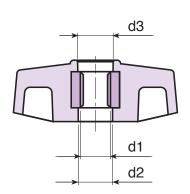

| Code        | Art.          | Α  | В  | Н  | d2  | d3 | <b>d1</b> 6н | ĝ  |
|-------------|---------------|----|----|----|-----|----|--------------|----|
| L75548.0001 | L75548.TM0601 | 45 | 20 | 17 | 9.5 | 10 | M6           | 17 |
| L75548.0002 | L75548.TM0801 | 45 | 20 | 17 | 9.5 | 10 | M8           | 16 |