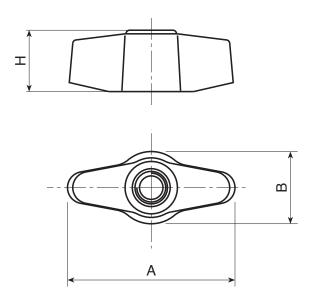

| Code        | Art.          | Α  | В  | Н  | d2  | d3 | <b>d1</b> 6н | ĝ  |
|-------------|---------------|----|----|----|-----|----|--------------|----|
| L75548.0001 | L75548.TM0601 | 45 | 20 | 17 | 9.5 | 10 | M6           | 17 |
| L75548.0002 | L75548.TM0801 | 45 | 20 | 17 | 9.5 | 10 | M8           | 16 |