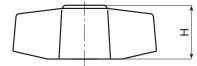

| Code        | Art.          | А  | В  | Н  | <b>d1</b> 6н | Q | ĝ  |
|-------------|---------------|----|----|----|--------------|---|----|
| L75448.0001 | L75448.TM0601 | 45 | 20 | 17 | M6           | 7 | 11 |
| L75448.0002 | L75448.TM0801 | 45 | 20 | 17 | M8           | 7 | 11 |
| L75448.0005 | L75448.TM1001 | 45 | 20 | 17 | M10          | 6 | 12 |