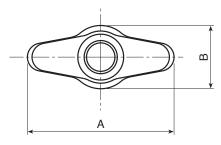

| Code        | Art.          | А  | В  | Н  | <b>d1</b> 6н | Q | ĝ  |
|-------------|---------------|----|----|----|--------------|---|----|
| L75448.0001 | L75448.TM0601 | 45 | 20 | 17 | M6           | 7 | 11 |
| L75448.0002 | L75448.TM0801 | 45 | 20 | 17 | M8           | 7 | 11 |
| L75448.0005 | L75448.TM1001 | 45 | 20 | 17 | M10          | 6 | 12 |