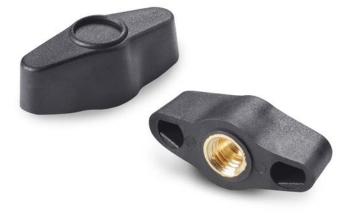

# **L754** LARGE WING NUT WITH THREADED HOLE INSERT

## Inserts:

Brass insert with female threaded hole (thread tolerance 6H).