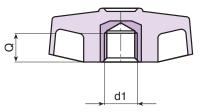

| Code        | Art.          | А  | В  | Н  | <b>d1</b> 6н | Q | ĝ  |
|-------------|---------------|----|----|----|--------------|---|----|
| L75448.0001 | L75448.TM0601 | 45 | 20 | 17 | M6           | 7 | 11 |
| L75448.0002 | L75448.TM0801 | 45 | 20 | 17 | M8           | 7 | 11 |
| L75448.0005 | L75448.TM1001 | 45 | 20 | 17 | M10          | 6 | 12 |