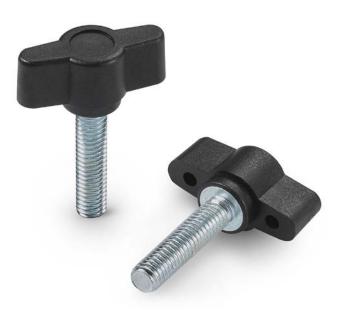

# L749 28 mm WING NUT WITH THREADED STUD

## Inserts:

Galvanised steel threaded stud (thread tolerance 6g).

| Code        | Art.             | А  | В  | Н  | m | с  | d  | d3 | h3  | LM | <b>d1</b> 6g | Q  | ĝ  |
|-------------|------------------|----|----|----|---|----|----|----|-----|----|--------------|----|----|
| L74928.0024 | L74928.TM06X4001 | 28 | 13 | 13 | 3 | 10 | 11 | 8  | 0.5 | 75 | M6           | 40 | 11 |
|             |                  |    |    |    |   |    |    |    |     |    |              |    |    |