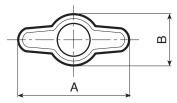

| Code        | Art.             | А  | В  | Н  | m | с  | d  | d3 | h3  | LM | <b>d1</b> 6g | Q  | ĝ  |
|-------------|------------------|----|----|----|---|----|----|----|-----|----|--------------|----|----|
| L74928.0024 | L74928.TM06X4001 | 28 | 13 | 13 | 3 | 10 | 11 | 8  | 0.5 | 75 | M6           | 40 | 11 |
|             |                  |    |    |    |   |    |    |    |     |    |              |    |    |