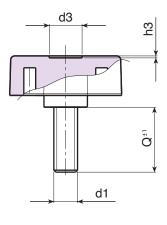

| Code        | Art.             | А  | В  | Н  | m | с  | d  | d3 | h3  | LM | <b>d1</b> 6g | Q  | ĝ  |
|-------------|------------------|----|----|----|---|----|----|----|-----|----|--------------|----|----|
| L74928.0024 | L74928.TM06X4001 | 28 | 13 | 13 | 3 | 10 | 11 | 8  | 0.5 | 75 | M6           | 40 | 11 |
|             |                  |    |    |    |   |    |    |    |     |    |              |    |    |

Customised stud lengths available for a minimum of 150 pieces. LM = Maximum mouldable length.