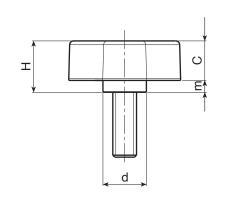

| Code        | Art.             | А  | В  | Н  | m | с  | d  | d3 | h3  | LM | <b>d1</b> 6g | Q  | ĝ  |
|-------------|------------------|----|----|----|---|----|----|----|-----|----|--------------|----|----|
| L74928.0024 | L74928.TM06X4001 | 28 | 13 | 13 | 3 | 10 | 11 | 8  | 0.5 | 75 | M6           | 40 | 11 |
|             |                  |    |    |    |   |    |    |    |     |    |              |    |    |

Customised stud lengths available for a minimum of 150 pieces. LM = Maximum mouldable length.