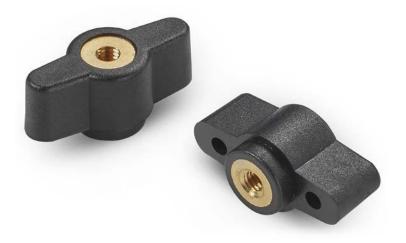

## L748 28 mm WING NUT WITH WITH INSERT AND THREADED THROUGH HOLE

Materials:

Reinforced polyamide. Resistant to oils and greases.

Surface finish: Satin.

Colour:

Black (RAL 9011).

## Inserts:

Brass insert with threaded through hole (thread tolerance 6H).