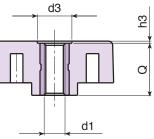

PA6 +G.F. UL94 HB

| Code        | Art.          | А  | В  | Н  | m | с  | d  | d3 | h3  | <b>d1</b> 6н | Q    | ĝ |
|-------------|---------------|----|----|----|---|----|----|----|-----|--------------|------|---|
| L74828.0001 | L74828.TM0401 | 28 | 13 | 13 | 3 | 10 | 11 | 8  | 0.5 | M4           | 12.5 | 5 |
| L74828.0002 | L74828.TM0501 | 28 | 13 | 13 | 3 | 10 | 11 | 8  | 0.5 | M5           | 12.5 | 5 |
| L74828.0003 | L74828.TM0601 | 28 | 13 | 13 | 3 | 10 | 11 | 8  | 0.5 | M6           | 12.5 | 6 |