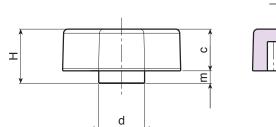

PA6 +G.F. UL94 HB

| Code        | Art.          | А  | В  | Н  | m | с  | d  | d3 | h3  | <b>d1</b> 6н | Q    | ĝ |
|-------------|---------------|----|----|----|---|----|----|----|-----|--------------|------|---|
| L74828.0001 | L74828.TM0401 | 28 | 13 | 13 | 3 | 10 | 11 | 8  | 0.5 | M4           | 12.5 | 5 |
| L74828.0002 | L74828.TM0501 | 28 | 13 | 13 | 3 | 10 | 11 | 8  | 0.5 | M5           | 12.5 | 5 |
| L74828.0003 | L74828.TM0601 | 28 | 13 | 13 | 3 | 10 | 11 | 8  | 0.5 | M6           | 12.5 | 6 |