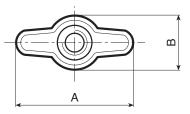

PA6 +G.F. UL94 HB

| Code        | Art.          | А  | В  | Н  | m | с  | d  | d3 | h3  | <b>d1</b> 6н | Q    | ĝ |
|-------------|---------------|----|----|----|---|----|----|----|-----|--------------|------|---|
| L74828.0001 | L74828.TM0401 | 28 | 13 | 13 | 3 | 10 | 11 | 8  | 0.5 | M4           | 12.5 | 5 |
| L74828.0002 | L74828.TM0501 | 28 | 13 | 13 | 3 | 10 | 11 | 8  | 0.5 | M5           | 12.5 | 5 |
| L74828.0003 | L74828.TM0601 | 28 | 13 | 13 | 3 | 10 | 11 | 8  | 0.5 | M6           | 12.5 | 6 |