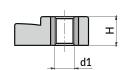

| Code        | art.          | D  | d  | Н   | h | h1  | <b>d1</b> 6н | Ĝ |
|-------------|---------------|----|----|-----|---|-----|--------------|---|
| 130525 0001 | 130525 TM0501 | 25 | 12 | 7.2 | 3 | 6.8 | M5           | 3 |