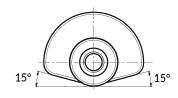

## PLASTIC CAM FOR SIMPLE LATCHING

### **Special Requests:**

• None.

This cam can be used in combination with any handwheel with stud. In this way, as illustrated in the sketch to the side, the assembly becomes a simple latch for securing doors. Turning the handwheel also rotates the cam, which, being a spiral shape, varies the grip thickness to latch onto the door.