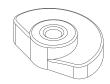

## PLASTIC CAM FOR SIMPLE LATCHING

### **Special Requests:**

• None.

This cam can be used in combination with any handwheel with stud. In this way, as illustrated in the sketch to the side, the assembly becomes a simple latch for securing doors. Turning the handwheel also rotates the cam, which, being a spiral shape, varies the grip thickness to latch onto the door.