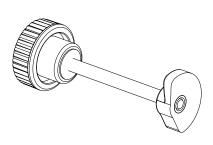

### **Special Requests:**

• None.

This cam can be used in combination with any handwheel with stud. In this way, as illustrated in the sketch to the side, the assembly becomes a simple latch for securing doors. Turning the handwheel also rotates the cam, which, being a spiral shape, varies the grip thickness to latch onto the door.