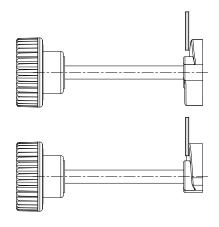

### **Special Requests:**

• None.

This cam can be used in combination with any handwheel with stud. In this way, as illustrated in the sketch to the side, the assembly becomes a simple latch for securing doors. Turning the handwheel also rotates the cam, which, being a spiral shape, varies the grip thickness to latch onto the door.