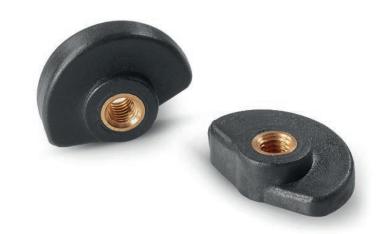

## PLASTIC CAM FOR SIMPLE LATCHING

### **Special Requests:**

• None.

This cam can be used in combination with any handwheel with stud. In this way, as illustrated in the sketch to the side, the assembly becomes a simple latch for securing doors. Turning the handwheel also rotates the cam, which, being a spiral shape, varies the grip thickness to latch onto the door.