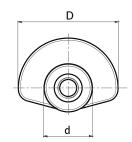

| Code        | art.          | D  | d  | Н   | h | h1  | <b>d1</b> 6н | Ĝ |
|-------------|---------------|----|----|-----|---|-----|--------------|---|
| 130525 0001 | 130525 TM0501 | 25 | 12 | 7.2 | 3 | 6.8 | M5           | 3 |