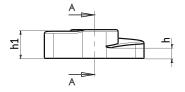

| Code        | art.          | D  | d  | Н   | h | h1  | <b>d1</b> 6н | Ĝ |
|-------------|---------------|----|----|-----|---|-----|--------------|---|
| 130525 0001 | 130525 TM0501 | 25 | 12 | 7.2 | 3 | 6.8 | M5           | 3 |