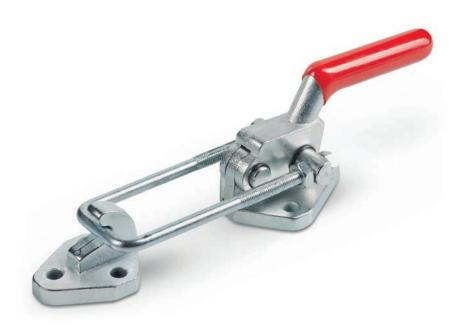

# **HEAVY DUTY LEVER TOGGLE LATCH**

## Materials:

- (1) Thin plastic handle. Resistant to oils and greases.
- (2) Cast steel lever system and base.
- (3) Cast steel catch plate.
- (4) Hardened steel U-shaped hook with threaded ends.
- (5-6) Galvanised steel lock nuts.
- (7) Galvanised, hardened steel pivot pin. With lubricated guide bearing. Fixed with snap rings.
- (8) Galvanised, hardened steel rotary retainer bush. With lubricated guide bearing. Fixed with snap rings. (9) Stainless steel fixing rivets (Aisi 303).

### Colour:

(1) Red.

(2-3-4-5-6-7-8) Standard blue galvanising.

(9) Natural.

**Packaging:**The code includes the toggle latch and its catch plate. The catch plate can also be ordered separately with the following codes: J266150.FZ for toggle latch J265150.FZ