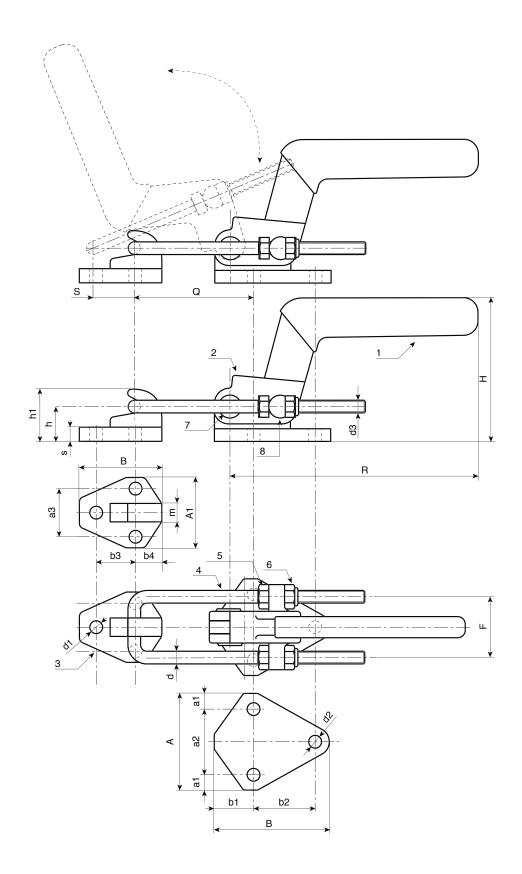

## Materials:

- (1) Thin plastic handle. Resistant to oils and greases.
- (2) Cast steel lever system and base.
- (3) Cast steel catch plate.
- (4) Hardened steel U-shaped hook with threaded ends.
- (5-6) Galvanised steel lock nuts.
- (7) Galvanised, hardened steel pivot pin. With lubricated guide bearing. Fixed with snap rings.
- (8) Galvanised, hardened steel rotary retainer bush. With lubricated guide bearing. Fixed with snap rings. (9) Stainless steel fixing rivets (Aisi 303).

# **Special Requests:**

• None.

10

| Code         | Art.       | F1 (kN) | R   | Н  | S  | Q      | F  | Α  | A1 | a1 | a2 |
|--------------|------------|---------|-----|----|----|--------|----|----|----|----|----|
| J265150.0001 | J265150.FZ | 15      | 168 | 94 | 50 | 81÷132 | 54 | 82 | 60 | 13 | 56 |

# **HEAVY DUTY LEVER TOGGLE LATCH**

| Code         | Art.       | a3 | В    | B1 | d | d1   | d2   | d3  | b1   | b2   | b3 | b4 | h  | h1 | m    | s  | ĝ    |
|--------------|------------|----|------|----|---|------|------|-----|------|------|----|----|----|----|------|----|------|
| J265150.0001 | J265150.FZ | 42 | 98.5 | 70 | 9 | 10.5 | 10.5 | M10 | 33.5 | 52.5 | 35 | 23 | 33 | 50 | 15.5 | 11 | 1800 |