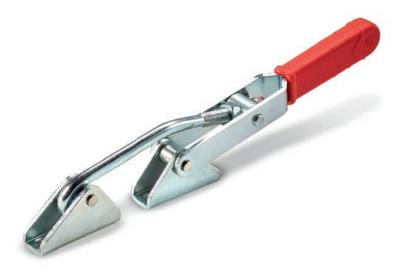

# NARROW J-HOOK TOGGLE LATCH WITH CATCH PLATE

## Materials:

**J255** 

- (1) Technopolymer handle. Resistant to oils and greases.
  (2) Sheared and bent steel lever system.
  (3) Steel lock nut.
  (4) Stainless steel fixing rivets (Aisi 303).

- (5) Hardened steel hook.
- (6) Hardened and greased retainer bush.
- (7) Sheared and bent steel catch plate.