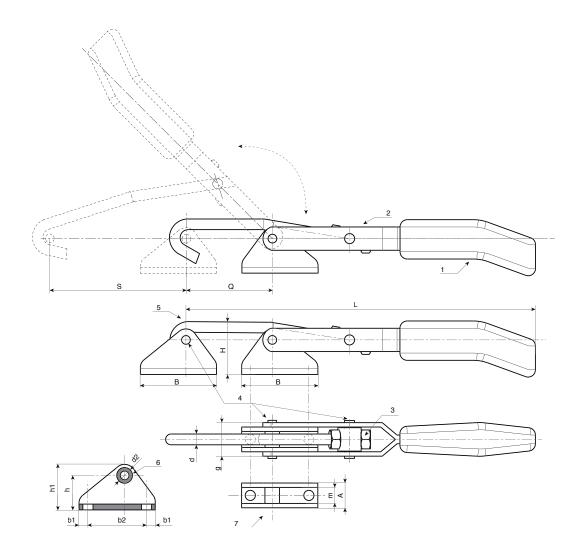

## Materials:

**J255** 

- (1) Technopolymer handle. Resistant to oils and greases.
  (2) Sheared and bent steel lever system.
  (3) Steel lock nut.
  (4) Stainless steel fixing rivets (Aisi 303).

- (5) Hardened steel hook.
- (6) Hardened and greased retainer bush.
- (7) Sheared and bent steel catch plate.

# **Special Requests:**

• None.

+135°¶

| Code         | art.       | F1 (kN) |     | L       | Н  | S      | Q  | d | d2 | b2 |
|--------------|------------|---------|-----|---------|----|--------|----|---|----|----|
| J255030.0001 | J255030.FZ |         | 3 : | 235÷247 | 36 | 93÷105 | 12 | 7 | 7  | 38 |
| Code         | Α          | В       | b1  | b2      | g  | h      | h1 |   | m  | ĝ  |
| J255030.0001 | 17         | 52      | 7   | 38      | 23 | 23     | 31 |   | 11 | 23 |