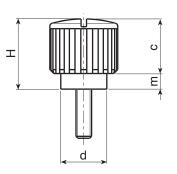

| Code        | art.             | D    | н  | d  | m | с  | Α   | В   | LM | <b>d1</b> 6g | Q  | ĝ   |
|-------------|------------------|------|----|----|---|----|-----|-----|----|--------------|----|-----|
| H77418.0003 | H77418.TM04X3001 | 17.5 | 18 | 12 | 4 | 14 | 1.2 | 1.5 | 50 | M4           | 30 | 7.5 |
| H77418.0006 | H77418.TM05X3001 | 17.5 | 18 | 12 | 4 | 14 | 1.2 | 1.5 | 60 | M5           | 30 | 9   |
| H77418.0009 | H77418.TM06X3001 | 17.5 | 18 | 12 | 4 | 14 | 1.2 | 1.5 | 60 | M6           | 30 | 11  |

LM = maximum mouldable length.

Threaded stud length on request, with a minimum quantity of 250 pieces.