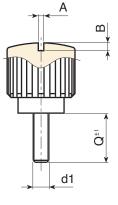

# H774 KNURLED KNOB WITH SLOT END AND THREADED STUD

| Code        | art.             | D    | н  | d  | m | с  | Α   | В   | LM | <b>d1</b> 6g | Q  | ĝ   |
|-------------|------------------|------|----|----|---|----|-----|-----|----|--------------|----|-----|
| H77418.0003 | H77418.TM04X3001 | 17.5 | 18 | 12 | 4 | 14 | 1.2 | 1.5 | 50 | M4           | 30 | 7.5 |
| H77418.0006 | H77418.TM05X3001 | 17.5 | 18 | 12 | 4 | 14 | 1.2 | 1.5 | 60 | M5           | 30 | 9   |
| H77418.0009 | H77418.TM06X3001 | 17.5 | 18 | 12 | 4 | 14 | 1.2 | 1.5 | 60 | M6           | 30 | 11  |

LM = maximum mouldable length.

Threaded stud length on request, with a minimum quantity of 250 pieces.