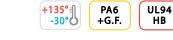

### Materials:

Reinforced polyamide. Resistant to oils and greases.

#### Surface finish: Satin.

Colour: Black (RAL 9011).

## Inserts:

Galvanised steel threaded stud (thread tolerance 6g).