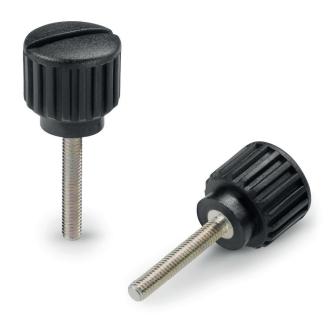

# H774 KNURLED KNOB WITH SLOT END AND THREADED STUD

| Code        | art.             | D    | н  | d  | m | с  | Α   | В   | LM | <b>d1</b> 6g | Q  | ĝ   |
|-------------|------------------|------|----|----|---|----|-----|-----|----|--------------|----|-----|
| H77418.0003 | H77418.TM04X3001 | 17.5 | 18 | 12 | 4 | 14 | 1.2 | 1.5 | 50 | M4           | 30 | 7.5 |
| H77418.0006 | H77418.TM05X3001 | 17.5 | 18 | 12 | 4 | 14 | 1.2 | 1.5 | 60 | M5           | 30 | 9   |
| H77418.0009 | H77418.TM06X3001 | 17.5 | 18 | 12 | 4 | 14 | 1.2 | 1.5 | 60 | M6           | 30 | 11  |