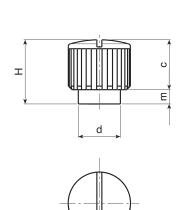

D

| Code        | art.          | D    | H  | d  | m | С  | Α   | В   | <b>d1</b> 6н | Q | ĝ   |
|-------------|---------------|------|----|----|---|----|-----|-----|--------------|---|-----|
| H77318.0001 | H77318.TM0401 | 17.5 | 18 | 12 | 4 | 14 | 1.2 | 1.5 | M4           | 7 | 6.5 |
| H77318.0002 | H77318.TM0501 | 17.5 | 18 | 12 | 4 | 14 | 1.2 | 1.5 | M5           | 7 | 7   |
| H77318.0003 | H77318.TM0601 | 17.5 | 18 | 12 | 4 | 14 | 1.2 | 1.5 | M6           | 7 | 7   |