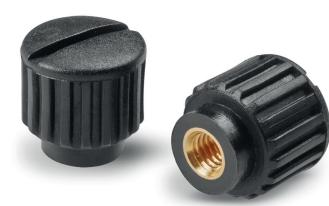

# KNURLED KNOB WITH SLOT END AND FEMALE THREADED INSERT

### Inserts

80

Brass insert with female threaded hole (thread tolerance 6H).