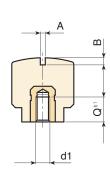

D

| Code        | art.          | D    | H  | d  | m | С  | Α   | В   | <b>d1</b> 6н | Q | ĝ   |
|-------------|---------------|------|----|----|---|----|-----|-----|--------------|---|-----|
| H77318.0001 | H77318.TM0401 | 17.5 | 18 | 12 | 4 | 14 | 1.2 | 1.5 | M4           | 7 | 6.5 |
| H77318.0002 | H77318.TM0501 | 17.5 | 18 | 12 | 4 | 14 | 1.2 | 1.5 | M5           | 7 | 7   |
| H77318.0003 | H77318.TM0601 | 17.5 | 18 | 12 | 4 | 14 | 1.2 | 1.5 | M6           | 7 | 7   |