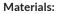

## H770 KNURLED KNOB WITH FEMALE THREADED INSERT

Reinforced polyamide. Resistant to oils and greases.

## Surface finish: Satin.

Colour: Black (RAL 9011).

## Inserts:

Brass insert with female threaded hole (thread tolerance 6H).