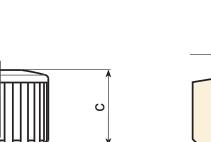

Ā

+135°¶ -30°O PA6 +G.F.

| т |     |     |   | <b>,</b> |
|---|-----|-----|---|----------|
| ¥ |     |     | Ε |          |
|   | < ( | d 🔶 |   | 1        |

| Code        | art.          | D    | н    | d  | m | с    | d3 | h3 | <b>d1</b> 6н | Q | ĝ |
|-------------|---------------|------|------|----|---|------|----|----|--------------|---|---|
| H77018.0001 | H77018.TM0401 | 17.5 | 17.5 | 12 | 4 | 13.5 | 9  | 5  | M4           | 7 | 5 |
| H77018.0002 | H77018.TM0501 | 17.5 | 17.5 | 12 | 4 | 13.5 | 9  | 5  | M5           | 7 | 5 |
| H77018.0003 | H77018.TM0601 | 17.5 | 17.5 | 12 | 4 | 13.5 | 9  | 5  | M6           | 7 | 5 |