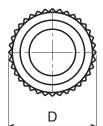

| Code        | art.          | D  | Н  | d  | m   | С   | d2 | <b>d1</b> 6н | Q | ĝ  |
|-------------|---------------|----|----|----|-----|-----|----|--------------|---|----|
| H75726.0007 | H75726.TM0501 | 26 | 18 | 16 | 8.5 | 9.5 | 12 | M5           | 6 | 9  |
| H75726.0008 | H75726.TM0601 | 26 | 18 | 16 | 8.5 | 9.5 | 12 | M6           | 9 | 10 |
| H75726.0009 | H75726.TM0801 | 26 | 18 | 16 | 8.5 | 9.5 | 12 | M8           | 8 | 11 |