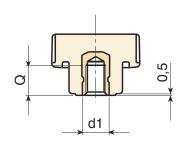

| Code        | art.          | D  | Н  | d  | m   | С   | d2 | <b>d1</b> 6н | Q | ĝ  |
|-------------|---------------|----|----|----|-----|-----|----|--------------|---|----|
| H75726.0007 | H75726.TM0501 | 26 | 18 | 16 | 8.5 | 9.5 | 12 | M5           | 6 | 9  |
| H75726.0008 | H75726.TM0601 | 26 | 18 | 16 | 8.5 | 9.5 | 12 | M6           | 9 | 10 |
| H75726.0009 | H75726.TM0801 | 26 | 18 | 16 | 8.5 | 9.5 | 12 | M8           | 8 | 11 |