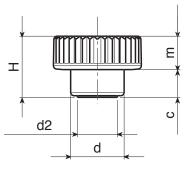

| Code        | art.          | D  | Н  | d  | m   | С   | d2 | <b>d1</b> 6н | Q | ĝ  |
|-------------|---------------|----|----|----|-----|-----|----|--------------|---|----|
| H75726.0007 | H75726.TM0501 | 26 | 18 | 16 | 8.5 | 9.5 | 12 | M5           | 6 | 9  |
| H75726.0008 | H75726.TM0601 | 26 | 18 | 16 | 8.5 | 9.5 | 12 | M6           | 9 | 10 |
| H75726.0009 | H75726.TM0801 | 26 | 18 | 16 | 8.5 | 9.5 | 12 | M8           | 8 | 11 |