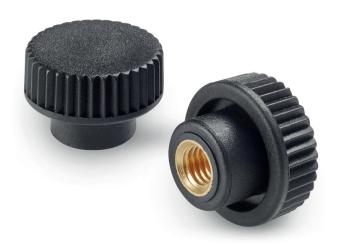

## KNURLED SOLID HANDWHEEL WITH FEMALE THREADED INSERT

#### Inserts:

80

Brass insert with female threaded hole (thread tolerance 6H).