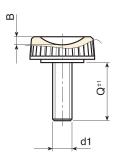

| Code        | art.             | D  | Н | d    | m | С | Α  | В   | LM | <b>d1</b> 6g | Q  | ĝ |
|-------------|------------------|----|---|------|---|---|----|-----|----|--------------|----|---|
| H17220.0003 | H17220.TM06X1501 | 20 | 8 | 13,5 | 1 | 7 | 14 | 2,5 | 39 | M6           | 15 | 7 |

LM = maximum mouldable length.

Threaded stud length on request, with a minimum quantity of 250 pieces.