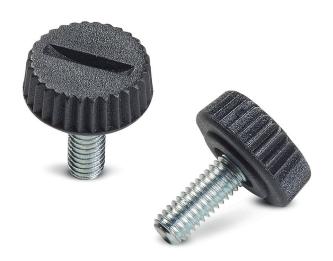

# KNURLED KNOB WITH SLOT END AND THREADED STUD

## Materials:

Reinforced polyamide. Resistant to oils and greases.

## Surface finish:

Satin.

## Colour:

Black (RAL 9011).

#### Inserts:

80

Galvanised steel threaded stud (thread tolerance 6g).