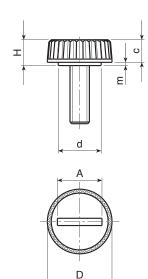

| Code        | art.             | D  | Н | d    | m | С | Α  | В   | LM | <b>d1</b> 6g | Q  | ĝ |
|-------------|------------------|----|---|------|---|---|----|-----|----|--------------|----|---|
| H17220.0003 | H17220.TM06X1501 | 20 | 8 | 13,5 | 1 | 7 | 14 | 2,5 | 39 | M6           | 15 | 7 |

LM = maximum mouldable length.

Threaded stud length on request, with a minimum quantity of 250 pieces.