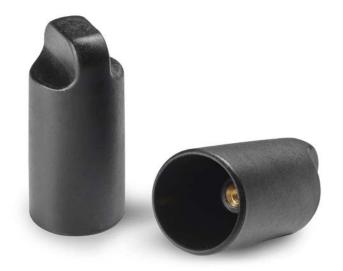

# **G798**

## **ELONGATED KNOB WITH THREADED INSERT**

#### Materials:

Reinforced polyamide. Resistant to oils and greases.

#### Surface finish:

Satin.

### Colour:

Black (RAL 9011).

#### Inserts:

Brass insert with female threaded hole (thread tolerance 6H).