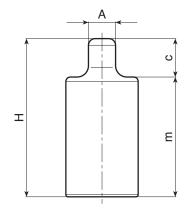

| Code        | art.          | D  | Н  | d  | Α  | С  | m  | h2 | h3 | d3 | <b>d1</b> 6н | Q  | ĝ  |
|-------------|---------------|----|----|----|----|----|----|----|----|----|--------------|----|----|
| G79832.0001 | G79832.TM0601 | 32 | 69 | 12 | 12 | 15 | 54 | 25 | 26 | 28 | M6           | 22 | 32 |
| G79832.0003 | G79832.TM0801 | 32 | 69 | 12 | 12 | 15 | 54 | 25 | 26 | 28 | M8           | 20 | 38 |