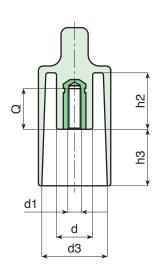

| Code        | art.          | D  | Н  | d  | Α  | С  | m  | h2 | h3 | d3 | <b>d1</b> 6н | Q  | ĝ  |
|-------------|---------------|----|----|----|----|----|----|----|----|----|--------------|----|----|
| G79832.0001 | G79832.TM0601 | 32 | 69 | 12 | 12 | 15 | 54 | 25 | 26 | 28 | M6           | 22 | 32 |
| G79832.0003 | G79832.TM0801 | 32 | 69 | 12 | 12 | 15 | 54 | 25 | 26 | 28 | M8           | 20 | 38 |