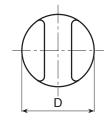

| Code        | art.          | D  | Н  | d  | Α  | С  | m  | h2 | h3 | d3 | <b>d1</b> 6н | Q  | ĝ  |
|-------------|---------------|----|----|----|----|----|----|----|----|----|--------------|----|----|
| G79832.0001 | G79832.TM0601 | 32 | 69 | 12 | 12 | 15 | 54 | 25 | 26 | 28 | M6           | 22 | 32 |
| G79832.0003 | G79832.TM0801 | 32 | 69 | 12 | 12 | 15 | 54 | 25 | 26 | 28 | M8           | 20 | 38 |