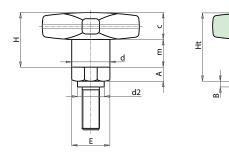

COMPLIANT

| Code        | Art.             | D  | d  | d2 | Н  | Ht | Α  | В | E  | m  | с  | <b>d1</b> 6g | Q  | ĝ  |
|-------------|------------------|----|----|----|----|----|----|---|----|----|----|--------------|----|----|
| F27050.0001 | F27050.TM10X2501 | 50 | 18 | 15 | 24 | 34 | 10 | 4 | 17 | 15 | 14 | M10          | 25 | 97 |