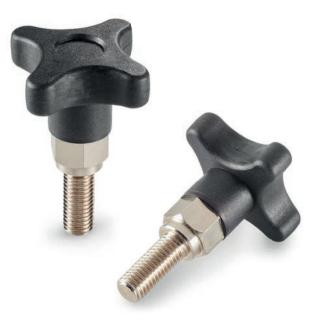

## **F270** HIGH CLAMPING STAR HANDWHEEL WITH THREADED STUD

Materials:

Reinforced polyamide. Resistant to oils and greases.

Surface finish: Satin.

Colour:

Black (RAL 9011).

## Inserts:

06

Nickel-plated brass insert with threaded stud (thread tolerance 6g).

## ATTENTION:

For a standard lock turn the knob. For a tighter lock, use a hex wrench to tighten the hex nut.

+

d1

+135°¶ -30°O PA6 +G.F.

UL94

HB

RoHS