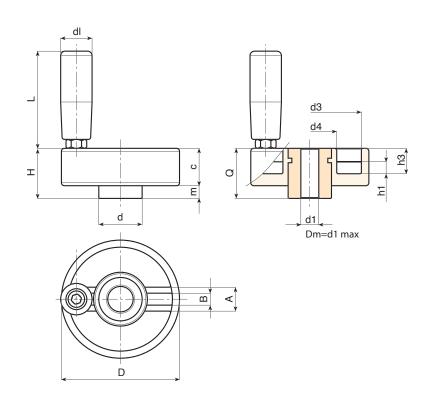

| Code        | Art.           | D  | Н  | d  | С  | m | h1 | h3 | Α  | В   | d3 | d4 | dl | L  | Dm | <b>d1</b> н10 | Q  | ĝ   |
|-------------|----------------|----|----|----|----|---|----|----|----|-----|----|----|----|----|----|---------------|----|-----|
| D77980.0011 | D77980.TP0501P | 80 | 34 | 29 | 25 | 9 | 8  | 17 | 16 | 7.5 | 69 | 36 | 21 | 65 | 20 | 8             | 34 | 285 |
| D77980.0003 | D77980.TD1201P | 80 | 34 | 29 | 25 | 9 | 8  | 17 | 16 | 7.5 | 69 | 36 | 21 | 65 | 20 | 12            | 34 | 279 |

Attention: For a minimum of 50 pieces the diameter d1 can be customised (hole tolerance H10 galvanised and H7 black-oxide treated). Dm = Maximum obtainable diameter for subsequent machining (widening).