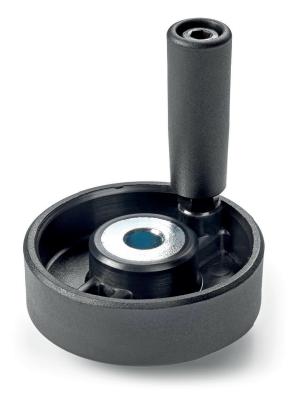

# LIGHTWEIGHT CONTROL HANDWHEEL WITH REVOLVING HANDLE

### Materials:

Reinforced polyamide. Resistant to oils and greases.

### Surface finish:

Satin.

04

Colour:

Black (RAL 9011).

## Main insert:

Galvanised steel insert with smooth through bore (tolerance H10).

# Lateral insert:

Brass insert with threaded through hole.

### Lateral handle:

Revolving handle art. M144 [page].