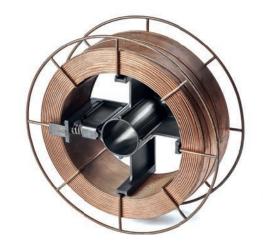

## **S816**

# ADAPTER FOR METAL COILS WITHOUT INTERNAL FRAME FOR MIG/MAG WELDERS

## Attention:

Adapter S816 can only be used in combination with spool holders S602116.TG10 or S602116.TG50. Spool holders must be ordered separately, or make sure you have one. The two articles cannot be supplied assembled together.