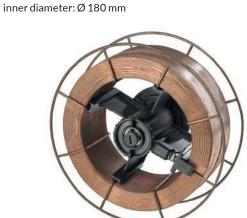

## Attention:

Adapter S816 can only be used in combination with spool holders S602116.TG10 or S602116.TG50. Spool holders must be ordered separately, or make sure you have one. The two articles cannot be supplied assembled together.