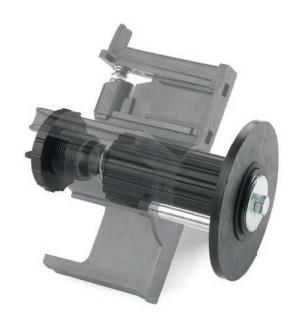

## **S816**

# ADAPTER FOR METAL COILS WITHOUT INTERNAL FRAME FOR MIG/MAG WELDERS

## Attention:

Adapter S816 can only be used in combination with spool holders S602116.TG10 or S602116.TG50. Spool holders must be ordered separately, or make sure you have one. The two articles cannot be supplied assembled together.