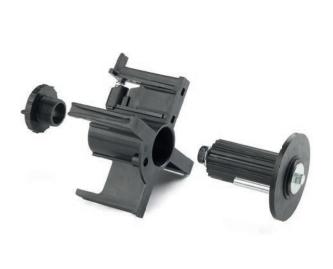

## **S816**

## ADAPTER FOR METAL COILS WITHOUT INTERNAL FRAME FOR MIG/ **MAG WELDERS**

## Colour:

(RAL 9011). Black

Smooth through hole obtained by moulding the plastic.

**Spring:** Galvanized steel spring for coil release safety mechanism.

## Attention:

Adapter S816 can only be used in combination with spool holders S602116.TG10 or S602116.TG50. Spool holders must be ordered separately, or make sure you have one. The two articles cannot be supplied assembled together.