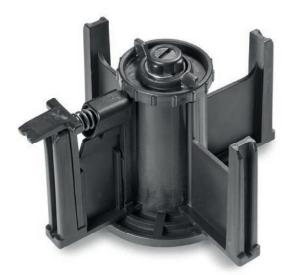

## **S816**

## ADAPTER FOR METAL COILS WITHOUT INTERNAL FRAME FOR MIG/ **MAG WELDERS**

## Colour:

(RAL 9011). Black

Smooth through hole obtained by moulding the plastic.

**Spring:** Galvanized steel spring for coil release safety mechanism.

## Attention:

Adapter S816 can only be used in combination with spool holders S602116.TG10 or S602116.TG50. Spool holders must be ordered separately, or make sure you have one. The two articles cannot be supplied assembled together.