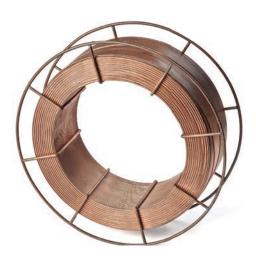

## Attention:

Adapter S816 can only be used in combination with spool holders S602116.TG10 or S602116.TG50. Spool holders must be ordered separately, or make sure you have one. The two articles cannot be supplied assembled together.