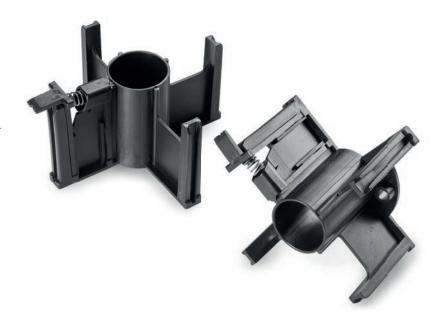

## Colour:

(RAL 9011). Black

Smooth through hole obtained by moulding the plastic.

**Spring:** Galvanized steel spring for coil release safety mechanism.

## **Special Requests:**

• None.

19

S602TG50+S816

| Code       | art.     | D   | HT  | D1  | D2  | d  | d1    | d2 | d3   | Н  | h  | h3 | Α   | В    | С   | <b>ġ</b> |
|------------|----------|-----|-----|-----|-----|----|-------|----|------|----|----|----|-----|------|-----|----------|
| \$816.0001 | S816.T01 | 192 | 108 | 187 | 166 | 67 | 175.5 | 53 | 11.5 | 98 | 99 | 16 | 110 | 17.5 | 6.5 | 290      |