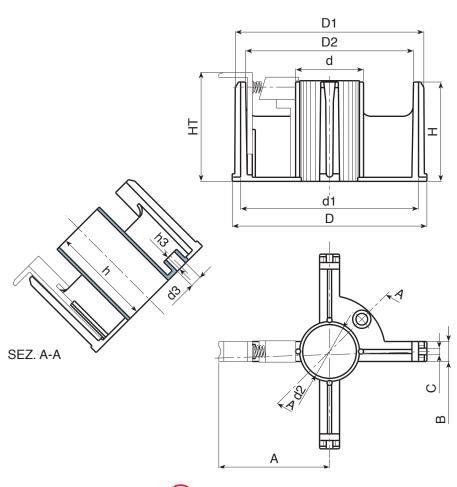

## **Special Requests:**

• None.

19

S602TG50+S816

| Code       | art.     | D   | HT  | D1  | D2  | d  | d1    | d2 | d3   | Н  | h  | h3 | Α   | В    | С   | <b>ġ</b> |
|------------|----------|-----|-----|-----|-----|----|-------|----|------|----|----|----|-----|------|-----|----------|
| \$816.0001 | S816.T01 | 192 | 108 | 187 | 166 | 67 | 175.5 | 53 | 11.5 | 98 | 99 | 16 | 110 | 17.5 | 6.5 | 290      |