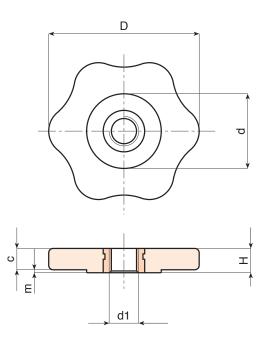

| Code        | art.           | D  | н | d  | с | m | <b>d1</b> 6н | ĝ  |
|-------------|----------------|----|---|----|---|---|--------------|----|
| Q26450.0002 | Q26450.TM0601P | 50 | 8 | 25 | 7 | 1 | M6           | 18 |
| Q26450.0003 | Q26450.TM0801P | 50 | 8 | 25 | 7 | 1 | M8           | 18 |
| Q26450.0005 | Q26450.TM1001P | 50 | 8 | 25 | 7 | 1 | M10          | 20 |