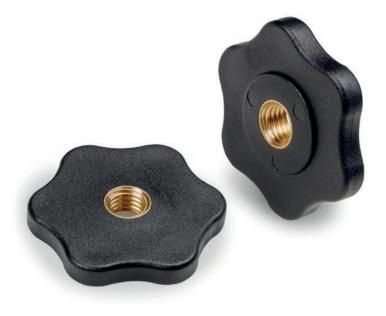

## Materials:

Reinforced polyamide. Resistant to oils and greases.

Surface: Satin.

Colour: Black (RAL 9011).

## Inserts:

Brass insert with threaded through hole (thread tolerance 6H).