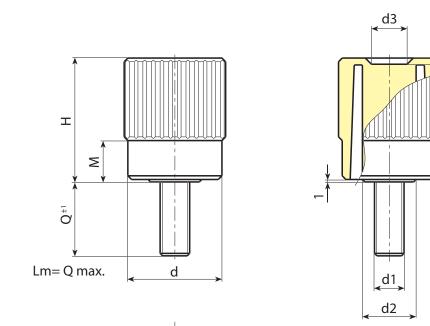

Ч

| Code        | Art.             | D    | н    | М  | d  | d2 | d3   | h3  | LM | <b>d1</b> 6g | Q  | ĝ   |
|-------------|------------------|------|------|----|----|----|------|-----|----|--------------|----|-----|
| N74140.0028 | N74140.TM14X2001 | 41,5 | 50,5 | 17 | 38 | 22 | 15,5 | 2,5 | 90 | M14          | 20 | 100 |
|             |                  |      |      |    |    |    |      |     |    |              |    |     |

Customised stud length available for a minimum of 100 pieces. LM = Maximum mouldable length.