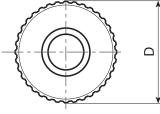

Ч

| Code        | Art.             | D    | н    | М  | d  | d2 | d3   | h3  | LM | <b>d1</b> 6g | Q  | ĝ   |
|-------------|------------------|------|------|----|----|----|------|-----|----|--------------|----|-----|
| N74140.0028 | N74140.TM14X2001 | 41,5 | 50,5 | 17 | 38 | 22 | 15,5 | 2,5 | 90 | M14          | 20 | 100 |
|             |                  |      |      |    |    |    |      |     |    |              |    |     |