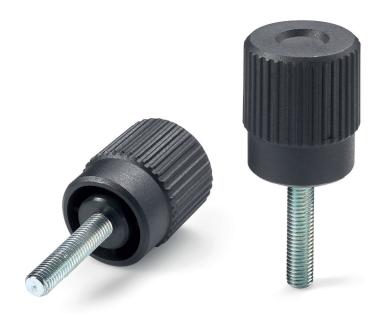

# **N741** KNURLED CONTROL KNOB WITH THREADED STUD

## Materials:

Reinforced polyamide. Resistant to oils and greases.

#### Surface finish: Satin.

Colour: Black (RAL 9011).

# Inserts:

Galvanised steel threaded stud (thread tolerance 6g).