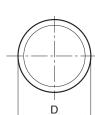

| Code        | art.             | D  | Н  | d  | LM | <b>d1</b> 6g | Q  | <b>Ġ</b> |
|-------------|------------------|----|----|----|----|--------------|----|----------|
| I11221.0001 | I11221.TM04X1601 | 21 | 28 | 13 | 65 | M4           | 16 | 16       |
| I11221.0006 | I11221.TM06X1601 | 21 | 28 | 13 | 65 | M6           | 16 | 18       |
| I11225.0010 | I11225.TM08X1601 | 25 | 34 | 17 | 70 | M8           | 16 | 20       |
| I11225.0013 | I11225.TM10X2001 | 25 | 34 | 17 | 70 | M10          | 20 | 24       |
| I11232.0006 | I11232.TM08X3001 | 32 | 43 | 21 | 60 | M8           | 30 | 48       |