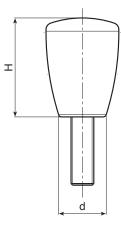

| Code        | art.             | D  | Н  | d  | LM | <b>d1</b> 6g | Q  | <b>Ġ</b> |
|-------------|------------------|----|----|----|----|--------------|----|----------|
| I11221.0001 | I11221.TM04X1601 | 21 | 28 | 13 | 65 | M4           | 16 | 16       |
| I11221.0006 | I11221.TM06X1601 | 21 | 28 | 13 | 65 | M6           | 16 | 18       |
| I11225.0010 | I11225.TM08X1601 | 25 | 34 | 17 | 70 | M8           | 16 | 20       |
| I11225.0013 | I11225.TM10X2001 | 25 | 34 | 17 | 70 | M10          | 20 | 24       |
| I11232.0006 | I11232.TM08X3001 | 32 | 43 | 21 | 60 | M8           | 30 | 48       |

LM = maximum mouldable length.

Threaded stud length on request, with a minimum quantity of 250 pieces.