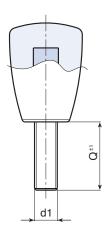

| Code        | art.             | D  | Н  | d  | LM | <b>d1</b> 6g | Q  | <b>Ġ</b> |
|-------------|------------------|----|----|----|----|--------------|----|----------|
| I11221.0001 | I11221.TM04X1601 | 21 | 28 | 13 | 65 | M4           | 16 | 16       |
| I11221.0006 | I11221.TM06X1601 | 21 | 28 | 13 | 65 | M6           | 16 | 18       |
| I11225.0010 | I11225.TM08X1601 | 25 | 34 | 17 | 70 | M8           | 16 | 20       |
| I11225.0013 | I11225.TM10X2001 | 25 | 34 | 17 | 70 | M10          | 20 | 24       |
| I11232.0006 | I11232.TM08X3001 | 32 | 43 | 21 | 60 | M8           | 30 | 48       |

LM = maximum mouldable length.

Threaded stud length on request, with a minimum quantity of 250 pieces.