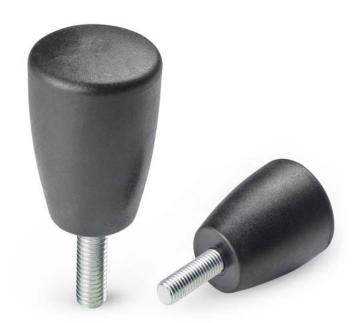

### **CONICAL KNOB WITH THREADED STUD**

#### Materials:

Reinforced polyamide. Resistant to oils and greases.

#### Surface finish:

Satin.

### Colour:

Black (RAL 9011).

#### Inserts

Galvanised steel threaded stud (thread tolerance 6g).