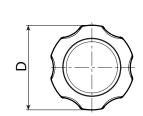

| Code | Art.       | D  | Н  | h  | d2 | d  | d1-0,02-0,04 | Q | <u>(ĝ</u> ) |
|------|------------|----|----|----|----|----|--------------|---|-------------|
| -    | W806.Q0501 | 22 | 45 | 22 | 12 | 12 | 5            | 5 | 23          |
| -    | W806.Q0601 | 27 | 54 | 26 | 14 | 14 | 6            | 6 | 40          |
| -    | W806.Q0801 | 33 | 68 | 34 | 18 | 19 | 8            | 8 | 84          |