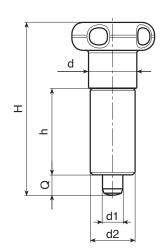

| Code | Art.       | D  | Н  | h  | d2 | d  | d1-0,02-0,04 | Q | <u>(ĝ</u> ) |
|------|------------|----|----|----|----|----|--------------|---|-------------|
| -    | W806.Q0501 | 22 | 45 | 22 | 12 | 12 | 5            | 5 | 23          |
| -    | W806.Q0601 | 27 | 54 | 26 | 14 | 14 | 6            | 6 | 40          |
| -    | W806.Q0801 | 33 | 68 | 34 | 18 | 19 | 8            | 8 | 84          |