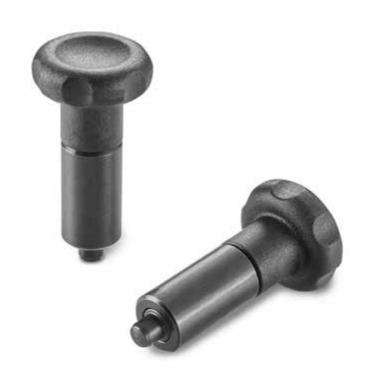

# KNOB WITH SMOOTH WELDABLE BLACK OXIDE TREATED STEEL **PLUNGER**

### Colour:

(4) Black (RAL 9011).

(1-2) Black-oxide treated.

- (3) Galvanised steel spring.
  (2) Smooth bored body in weldable steel.
- (1) Hardened high resistance steel plunger pin.

**ATTENTION:** > We recommend an H7 tolerance for the plunger stem bore.