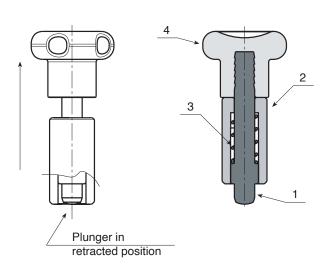

## Materials:

(4) Reinforced polyamide lobed knob. Resistant to oils and greases.

### Colour:

(4) Black (RAL 9011).

(1-2) Black-oxide treated.

- (3) Galvanised steel spring.
  (2) Smooth bored body in weldable steel.
- (1) Hardened high resistance steel plunger pin.

**ATTENTION:** > We recommend an H7 tolerance for the plunger stem bore.