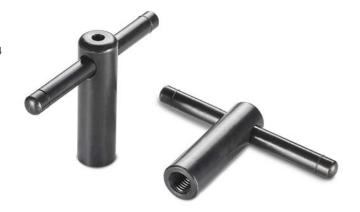

# T-LEVER WITH MOVABLE HANDLE AND THREADED HOLE

### Inserts:

- (1) Half-moon shaped ring for black-oxide harmonic steel shafts (UNI 7434 type H).
- (2) Galvanised steel spring.(3) Galvanised steel ball 7/32.

Movable handle locked at stroke end by retaining rings.

Female threaded hole machined from solid metal (thread tolerance 6H).