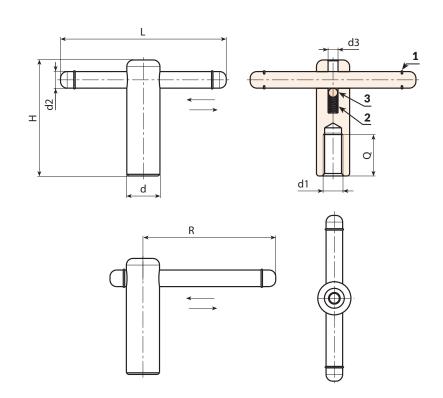

### Inserts:

- (1) Half-moon shaped ring for black-oxide harmonic steel shafts (UNI 7434 type H).
- (2) Galvanised steel spring.(3) Galvanised steel ball 7/32.

Movable handle locked at stroke end by retaining rings.

Female threaded hole machined from solid metal (thread tolerance 6H).