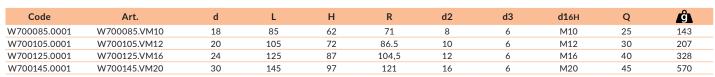

# T-LEVER WITH MOVABLE HANDLE AND THREADED HOLE

### Materials:

Steel with strength class 5.8.

### Surface finish:

Turned with low roughness.

# Colour:

01

Black-oxide treatment.

### Inserts:

- (1) Half-moon shaped ring for black-oxide harmonic steel shafts (UNI 7434 type H).
- (2) Galvanised steel spring.(3) Galvanised steel ball 7/32.

Movable handle locked at stroke end by retaining rings.

Female threaded hole machined from solid metal (thread tolerance 6H).

## **Special Requests:**

- Upon request and for special quantities levers can be supplied on  $customer's \ drawing \ with \ hole \ diameter \ d1.$
- Upon request and for special quantities levers can be supplied on customer's drawing with different surface treatments.