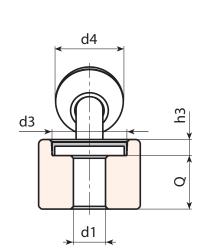

INOX

| Code         | Art.              | d  | R   | L   | Н  | Ht | h1 | h3 | d2 | d3 | d4 | d1H10 | Q  | ĝ   |
|--------------|-------------------|----|-----|-----|----|----|----|----|----|----|----|-------|----|-----|
| W510082.0004 | W510082.ID1001CIN | 30 | 82  | 97  | 22 | 43 | 23 | 6  | 8  | 22 | 20 | 10    | 16 | 118 |
| W510104.0002 | W510104.ID1001CIN | 38 | 104 | 123 | 26 | 53 | 28 | 6  | 10 | 28 | 25 | 10    | 20 | 235 |
| W510128.0002 | W510128.ID1401CIN | 48 | 128 | 152 | 30 | 66 | 33 | 6  | 12 | 34 | 35 | 14    | 24 | 434 |