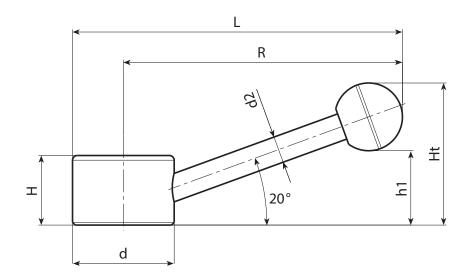

INOX

| Code         | Art.              | d  | R   | L   | Н  | Ht | h1 | h3 | d2 | d3 | d4 | d1H10 | Q  | ĝ   |
|--------------|-------------------|----|-----|-----|----|----|----|----|----|----|----|-------|----|-----|
| W510082.0004 | W510082.ID1001CIN | 30 | 82  | 97  | 22 | 43 | 23 | 6  | 8  | 22 | 20 | 10    | 16 | 118 |
| W510104.0002 | W510104.ID1001CIN | 38 | 104 | 123 | 26 | 53 | 28 | 6  | 10 | 28 | 25 | 10    | 20 | 235 |
| W510128.0002 | W510128.ID1401CIN | 48 | 128 | 152 | 30 | 66 | 33 | 6  | 12 | 34 | 35 | 14    | 24 | 434 |