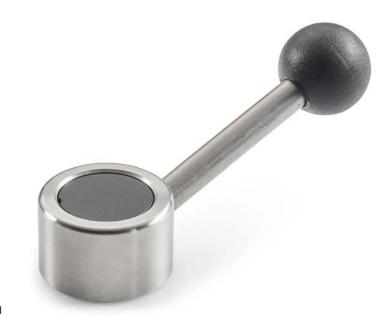

## FLAT STAINLESS STEEL FIXED LEVER WITH INCLINED HANDLE

### Materials:

Stainless steel (Aisi 303).

### Surface finish:

Turned with low roughness.

### Colour:

Natural.

**Handgrip:** Ball knob I104 in reinforced PA6 in black (Ral 9011) [see page ].

## Handgrip fixing method: Push-fit, removable.

### Central Cap:

Black polyamide (RAL 9001 code 01).