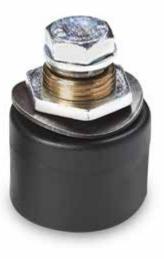

#### Inserts:

- (1) Brass insert with female connector UNI.
- (4) Black-oxyde treated steel corrugated washer DIN 137.
  (5) Yellow passivated steel threaded hexagon ring nut.
  (6) Black-oxide treated steel split washer UNI 1751.
- (7) Yellow passivated steel washer.
- (8) Yellow passivated hex head screw DIN933/UNI 5739.