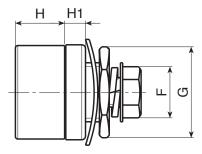

## S117+S112

| Code   | art.       | D  | н  | H1 | d  | с  | Е  | F  | G  | ĝ   | Amp.<br>Max |
|--------|------------|----|----|----|----|----|----|----|----|-----|-------------|
| -      | S117.F3550 | 38 | 20 | 8  | 13 | 16 | 21 | 17 | 27 | 121 | 200         |
| Ватеса |            |    |    |    |    |    |    |    |    |     |             |