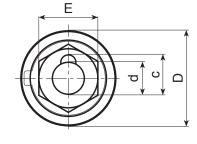

## S117+S112

| Code   | art.       | D  | н  | H1 | d  | с  | Е  | F  | G  | ĝ   | Amp.<br>Max |
|--------|------------|----|----|----|----|----|----|----|----|-----|-------------|
| -      | S117.F3550 | 38 | 20 | 8  | 13 | 16 | 21 | 17 | 27 | 121 | 200         |
| Ватеса |            |    |    |    |    |    |    |    |    |     |             |