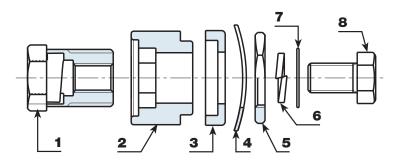

#### Inserts:

- (1) Brass insert with female connector UNI.
- (4) Black-oxyde treated steel corrugated washer DIN 137.
  (5) Yellow passivated steel threaded hexagon ring nut.
  (6) Black-oxide treated steel split washer UNI 1751.
- (7) Yellow passivated steel washer.
- (8) Yellow passivated hex head screw DIN933/UNI 5739.