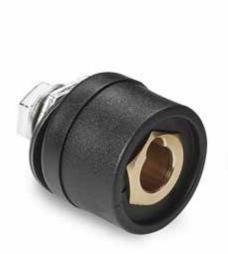

# **S117** +135°¶ -30°O FEMALE CONNECTOR FOR PANEL TP (SUITABLE FOR INVERTER ONLY)

## Materials:

(2-3) Reinforced polyamide. Resistant to oils and greases.

#### Surface finish: Satin.

Colour: (RAL 9011). Black

#### Inserts:

- (1) Brass insert with female connector UNI.
- (4) Black-oxyde treated steel corrugated washer DIN 137.
  (5) Yellow passivated steel threaded hexagon ring nut.
  (6) Black-oxide treated steel split washer UNI 1751.
- (7) Yellow passivated steel washer.
- (8) Yellow passivated hex head screw DIN933/UNI 5739.