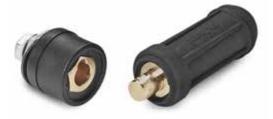

# **S117** +135°¶ -30°O FEMALE CONNECTOR FOR PANEL TP (SUITABLE FOR INVERTER ONLY)

## S117+S112

| Code   | art.       | D  | н  | H1 | d  | с  | Е  | F  | G  | ĝ   | Amp.<br>Max |
|--------|------------|----|----|----|----|----|----|----|----|-----|-------------|
| -      | S117.F3550 | 38 | 20 | 8  | 13 | 16 | 21 | 17 | 27 | 121 | 200         |
| Ватеса |            |    |    |    |    |    |    |    |    |     |             |