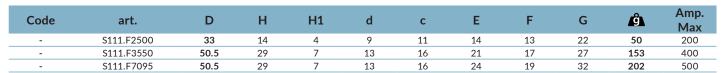

### Inserts:

(1) Brass insert with female connector EN 60794:12. (4) F25-00:

Black-oxyde treated steel toothed washer DIN 6798. (4) F35-00:

Black-oxyde treated steel corrugated washer DIN 137.

(4) F70-95:

Black-oxyde treated steel corrugated washer DIN 137. (5) Yellow passivated steel threaded hexagon ring nut.

- (6) Black-oxide treated steel split washer UNI 1751.
- (7) Yellow passivated steel washer.
- (8) Yellow passivated hex head screw DIN933/UNI 5739.