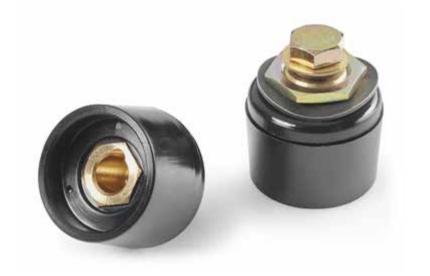

# **S111**

# FEMALE CONNECTOR FOR WELDING MACHINE PANEL

### Colour:

(RAL 9011). Black

### Inserts:

(1) Brass insert with female connector EN 60794:12. (4) F25-00:

Black-oxyde treated steel toothed washer DIN 6798. (4) F35-00:

Black-oxyde treated steel corrugated washer DIN 137.

(4) F70-95:

Black-oxyde treated steel corrugated washer DIN 137. (5) Yellow passivated steel threaded hexagon ring nut.

- (6) Black-oxide treated steel split washer UNI 1751.
- (7) Yellow passivated steel washer.
- (8) Yellow passivated hex head screw DIN933/UNI 5739.