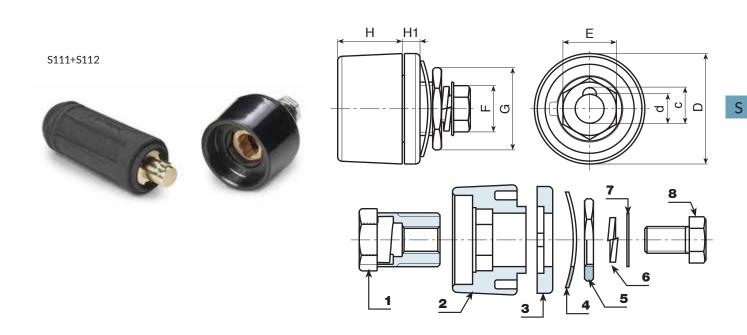

# **S111**

# FEMALE CONNECTOR FOR WELDING MACHINE PANEL

### Inserts:

(1) Brass insert with female connector EN 60794:12. (4) F25-00:

Black-oxyde treated steel toothed washer DIN 6798. (4) F35-00:

Black-oxyde treated steel corrugated washer DIN 137.

(4) F70-95:

Black-oxyde treated steel corrugated washer DIN 137. (5) Yellow passivated steel threaded hexagon ring nut.

- (6) Black-oxide treated steel split washer UNI 1751.
- (7) Yellow passivated steel washer.
- (8) Yellow passivated hex head screw DIN933/UNI 5739.