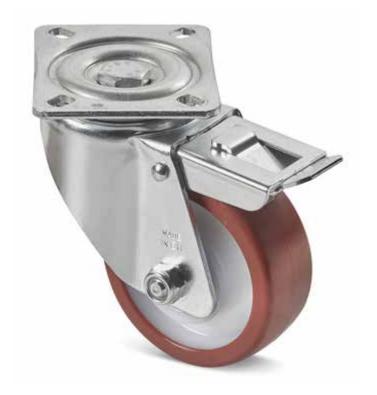

## POLYAMIDE / POLYURETHANE WHEEL WITH RECTANGULAR SWIVEL STEEL PLATE WITH **BRAKE AND BEARINGS (HEAVY DUTY SERIES)**

Materials:

Wheel body (1):

Polyamide. Resistant to oils and greases.

Tread (2):

Injected polyurethane. Hardness 60 ± 5 Shore D.

Surface finish:

Smooth.

Colour:

(1) Natural white.

(2) Red (Ral 3013).

(3-4-5-6) Galvanised blue.

Wheel rotation (4):
A pair of steel ball bearings is inserted in the wheel hub to provide excellent rollability.

Bracket (3):

Extra-thick steel (DD13) fork, with integrated brake.

Rotating assembly (5): Steel rotating assembly with double ball race, assembled with steel screw grade 8.8 and rectangular swivel plate with four slotted mounting holes.

Wheel fastening (6):

Steel hex head screw, coupled with a self-locking steel nut.