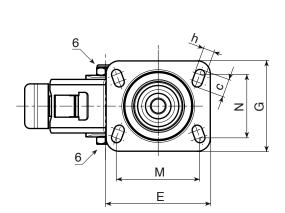

## POLYAMIDE / POLYURETHANE WHEEL WITH RECTANGULAR SWIVEL STEEL PLATE WITH **BRAKE AND BEARINGS (HEAVY DUTY SERIES)**

Materials:

Wheel body (1):

Polyamide. Resistant to oils and greases.

Tread (2):

Injected polyurethane. Hardness 60 ± 5 Shore D.

Surface finish:

Smooth.

Colour:

(1) Natural white.

(2) Red (Ral 3013).

(3-4-5-6) Galvanised blue.

Wheel rotation (4):
A pair of steel ball bearings is inserted in the wheel hub to provide excellent rollability.

Bracket (3):

Extra-thick steel (DD13) fork, with integrated brake.

Rotating assembly (5): Steel rotating assembly with double ball race, assembled with steel screw grade 8.8 and rectangular swivel plate with four slotted mounting holes.

Wheel fastening (6):

Steel hex head screw, coupled with a self-locking steel nut.

## Special requests:

• Upon request and for a minimum of 20 pieces, the wheel can be supplied with a needle roller cage, (replace code no. R258 with code no. R248).

| Code | art.                | D   | Α  | Н   | 1  | Е   | G   | М   | N  | С  | h  | F   | ĝ | F1 (Kg) |
|------|---------------------|-----|----|-----|----|-----|-----|-----|----|----|----|-----|---|---------|
| -    | R258080.T34P080X060 | 80  | 34 | 125 | 47 | 100 | 84  | 80  | 60 | 12 | 9  | 113 | - | 260     |
| -    | R258100.T40P080X060 | 100 | 40 | 135 | 47 | 100 | 84  | 80  | 60 | 12 | 9  | 114 | - | 300     |
| -    | R258125.T40P080X060 | 125 | 40 | 161 | 51 | 100 | 84  | 80  | 60 | 12 | 9  | 128 | - | 400     |
| -    | R258150.T45P105X080 | 150 | 45 | 195 | 60 | 132 | 110 | 105 | 80 | 23 | 12 | 157 | - | 600     |
| -    | R258200.T50P105X080 | 200 | 50 | 242 | 59 | 132 | 110 | 105 | 80 | 23 | 12 | 158 | - | 700     |