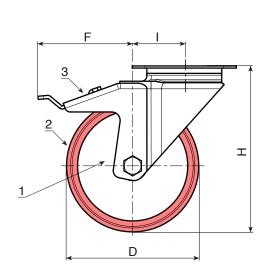

## POLYAMIDE / POLYURETHANE WHEEL WITH RECTANGULAR SWIVEL STEEL PLATE WITH **BRAKE AND BEARINGS (HEAVY DUTY SERIES)**

Materials:

Wheel body (1):

Polyamide. Resistant to oils and greases.

Tread (2):

Injected polyurethane. Hardness 60 ± 5 Shore D.

Surface finish:

Smooth.

Colour:

(1) Natural white.

(2) Red (Ral 3013).

(3-4-5-6) Galvanised blue.

Wheel rotation (4):
A pair of steel ball bearings is inserted in the wheel hub to provide excellent rollability.

Bracket (3):

Extra-thick steel (DD13) fork, with integrated brake.

Rotating assembly (5): Steel rotating assembly with double ball race, assembled with steel screw grade 8.8 and rectangular swivel plate with four slotted mounting holes.

Wheel fastening (6):

Steel hex head screw, coupled with a self-locking steel nut.

## Special requests:

• Upon request and for a minimum of 20 pieces, the wheel can be supplied with a needle roller cage, (replace code no. R258 with code no. R248).

| Code | art.                | D   | Α  | Н   | 1  | Е   | G   | М   | N  | С  | h  | F   | ĝ | F1 (Kg) |
|------|---------------------|-----|----|-----|----|-----|-----|-----|----|----|----|-----|---|---------|
| -    | R258080.T34P080X060 | 80  | 34 | 125 | 47 | 100 | 84  | 80  | 60 | 12 | 9  | 113 | - | 260     |
| -    | R258100.T40P080X060 | 100 | 40 | 135 | 47 | 100 | 84  | 80  | 60 | 12 | 9  | 114 | - | 300     |
| -    | R258125.T40P080X060 | 125 | 40 | 161 | 51 | 100 | 84  | 80  | 60 | 12 | 9  | 128 | - | 400     |
| -    | R258150.T45P105X080 | 150 | 45 | 195 | 60 | 132 | 110 | 105 | 80 | 23 | 12 | 157 | - | 600     |
| -    | R258200.T50P105X080 | 200 | 50 | 242 | 59 | 132 | 110 | 105 | 80 | 23 | 12 | 158 | - | 700     |