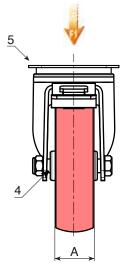

## Special requests:

• Upon request and for a minimum of 20 pieces, the wheel can be supplied with a needle roller cage, (replace code no. R258 with code no. R248).

| Code | art.                | D   | Α  | Н   | 1  | Е   | G   | М   | N  | С  | h  | F   | ĝ | F1 (Kg) |
|------|---------------------|-----|----|-----|----|-----|-----|-----|----|----|----|-----|---|---------|
| -    | R258080.T34P080X060 | 80  | 34 | 125 | 47 | 100 | 84  | 80  | 60 | 12 | 9  | 113 | - | 260     |
| -    | R258100.T40P080X060 | 100 | 40 | 135 | 47 | 100 | 84  | 80  | 60 | 12 | 9  | 114 | - | 300     |
| -    | R258125.T40P080X060 | 125 | 40 | 161 | 51 | 100 | 84  | 80  | 60 | 12 | 9  | 128 | - | 400     |
| -    | R258150.T45P105X080 | 150 | 45 | 195 | 60 | 132 | 110 | 105 | 80 | 23 | 12 | 157 | - | 600     |
| -    | R258200.T50P105X080 | 200 | 50 | 242 | 59 | 132 | 110 | 105 | 80 | 23 | 12 | 158 | - | 700     |