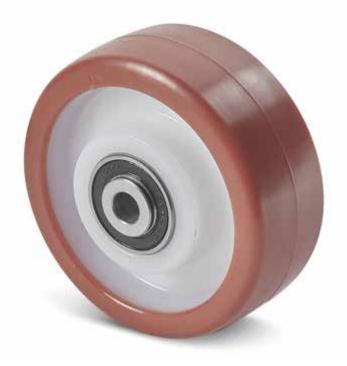

## WHEEL WITH POLYAMIDE BODY AND INJECTED POLYURETHANE TREAD WITH BALL **BEARINGS WITHOUT RIG (HEAVY DUTY SERIES)**

Materials:

Wheel body: Polyamide. Resistant to oils and greases. Tread: Injected polyure thane. Hardness  $60 \pm 5$  Shore D.

Surface finish: Smooth.

Colour: Body: Natural white. Tread: Red (Ral 3013).

Wheel rotation: (1) A pair of steel ball bearings is inserted in the wheel hub to provide excellent rollability under a heavy load.