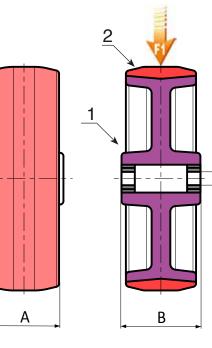

Surface finish: Smooth.

Colour: Body: Natural white. Tread: Red (Ral 3013).

Wheel rotation: (1) A pair of steel ball bearings is inserted in the wheel hub to provide excellent rollability under a heavy load.

## Special requests:

• Upon request and for a minimum of 20 pieces, the wheel can be supplied with a needle roller cage, (replace code no.  $\mathsf{R250}$  with code no. R240).

<u>d</u>1

| Code | art.           | D   | А  | В  | d1 | ĝ | F1 (Kg) |
|------|----------------|-----|----|----|----|---|---------|
| -    | R250080.T34D12 | 80  | 34 | 40 | 12 | - | 260     |
| -    | R250100.T40D15 | 100 | 40 | 44 | 15 | - | 300     |
| -    | R250125.T40D15 | 125 | 40 | 45 | 15 | - | 400     |
| -    | R250150.T45D20 | 150 | 45 | 58 | 20 | - | 600     |
| -    | R250200.T50D20 | 200 | 50 | 58 | 20 | - | 750     |