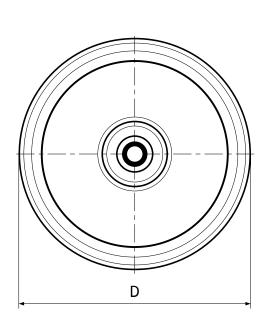

## Special requests:

• Upon request and for a minimum of 20 pieces, the wheel can be supplied with a needle roller cage, (replace code no. R150 with code no.

| Code | art.           | D   | А  | В  | d1 | /ĝ. | F1 (Kg) |
|------|----------------|-----|----|----|----|-----|---------|
| -    | R150100.T35D15 | 100 | 35 | 40 | 15 | -   | 370     |
| -    | R150125.T35D15 | 125 | 35 | 40 | 15 | -   | 380     |
| -    | R150125.T45D20 | 125 | 45 | 58 | 20 | -   | 600     |
| -    | R150150.T40D20 | 150 | 40 | 49 | 20 | -   | 380     |
| -    | R150150.T45D20 | 150 | 45 | 58 | 20 | -   | 700     |
| -    | R150200.T50D20 | 200 | 50 | 58 | 20 | -   | 800     |