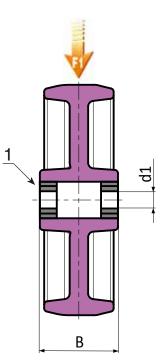

Colour:

Natural white.

Wheel rotation:
(1) A pair of steel ball bearings is inserted in the wheel hub to provide excellent rollability under a heavy load.

## Special requests:

• Upon request and for a minimum of 20 pieces, the wheel can be supplied with a needle roller cage, (replace code no. R150 with code no.

| Code | art.           | D   | А  | В  | d1 | /ĝ. | F1 (Kg) |
|------|----------------|-----|----|----|----|-----|---------|
| -    | R150100.T35D15 | 100 | 35 | 40 | 15 | -   | 370     |
| -    | R150125.T35D15 | 125 | 35 | 40 | 15 | -   | 380     |
| -    | R150125.T45D20 | 125 | 45 | 58 | 20 | -   | 600     |
| -    | R150150.T40D20 | 150 | 40 | 49 | 20 | -   | 380     |
| -    | R150150.T45D20 | 150 | 45 | 58 | 20 | -   | 700     |
| -    | R150200.T50D20 | 200 | 50 | 58 | 20 | -   | 800     |