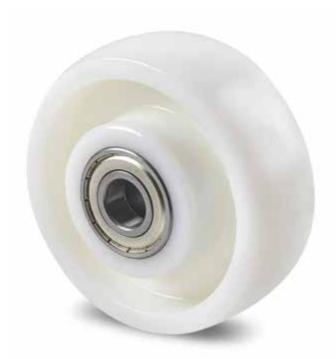

## POLYAMIDE MONOLITHIC WHEEL WITH BALL BEARING WITHOUT RIG (HEAVY DUTY)

Materials:

Wheel body:

Polyamide. Resistant to oils and greases.

Tread:

Polyamide. Resistant to oils and greases.

Surface finish:

Smooth.

Colour:

Natural white.

Wheel rotation:
(1) A pair of steel ball bearings is inserted in the wheel hub to provide excellent rollability under a heavy load.