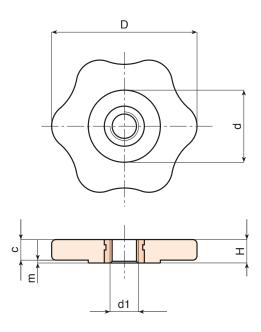

| Code | art.           | D  | н | d  | с | m | <b>d1</b> 6н | ĝ  |
|------|----------------|----|---|----|---|---|--------------|----|
| -    | Q26450.TM0601P | 50 | 8 | 25 | 7 | 1 | M6           | 18 |
| -    | Q26450.TM0801P | 50 | 8 | 25 | 7 | 1 | M8           | 18 |
| -    | Q26450.TM1001P | 50 | 8 | 25 | 7 | 1 | M10          | 20 |