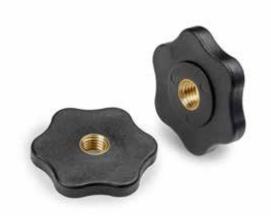

## Q264 6-LOBE WASHER

## Materials:

Reinforced polyamide. Resistant to oils and greases.

Surface: Satin.

Colour: Black (RAL 9011).

## Inserts:

Brass insert with threaded through hole (thread tolerance 6H).