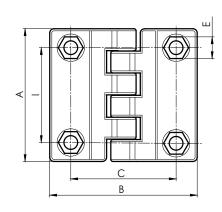

## **Special Requests:**

• Upon request and for special quantities available in the colours indicated in the chart [page].

+135° || -30° O PA6 +G.F.

UL94 HB 

| Code | art.             | 1  | С  | Α  | В  | E  | F | h  | h1 | н    | d2 | d3 | d1  | ĝ  |
|------|------------------|----|----|----|----|----|---|----|----|------|----|----|-----|----|
| -    | O402045.TG06.501 | 45 | 50 | 63 | 70 | 10 | 9 | 11 | 6  | 21.5 | 5  | 12 | 6.5 | 45 |