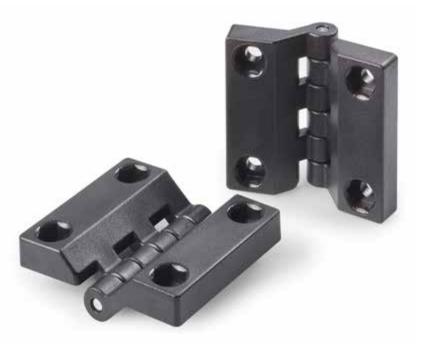

## **O402** FLAT HINGE WITH LOWERED PIVOT PIN AND THROUGH HOLES

Materials:

Reinforced polyamide. Resistant to oils and greases.

Surface finish: Satin.

Colour: Black (RAL 9011).

**Inserts:** Galvanised steel pin.

## Hole:

Through hole obtained by moulding the plastic. Hole for hex head screw UNI 5727.

## **Special Requests:**

• Upon request and for special quantities available in the colours indicated in the chart [page].

+135° || -30° O PA6 +G.F.

UL94 HB 

| Code | art.             | 1  | С  | Α  | В  | E  | F | h  | h1 | н    | d2 | d3 | d1  | ĝ  |
|------|------------------|----|----|----|----|----|---|----|----|------|----|----|-----|----|
| -    | O402045.TG06.501 | 45 | 50 | 63 | 70 | 10 | 9 | 11 | 6  | 21.5 | 5  | 12 | 6.5 | 45 |