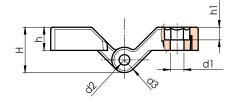

## **Special Requests:**

• Upon request and for special quantities available in the colours indicated in the chart [page].

+135° || -30° O PA6 +G.F.

UL94 HB 

| Code | art.             | 1  | С  | Α  | В  | E  | F | h  | h1 | н    | d2 | d3 | d1  | ĝ  |
|------|------------------|----|----|----|----|----|---|----|----|------|----|----|-----|----|
| -    | O402045.TG06.501 | 45 | 50 | 63 | 70 | 10 | 9 | 11 | 6  | 21.5 | 5  | 12 | 6.5 | 45 |