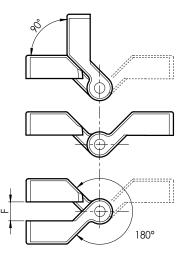

## **O402** FLAT HINGE WITH LOWERED PIVOT PIN AND THROUGH HOLES

Materials:

Reinforced polyamide. Resistant to oils and greases.

Surface finish: Satin.

Colour: Black (RAL 9011).

**Inserts:** Galvanised steel pin.

## Hole:

Through hole obtained by moulding the plastic. Hole for hex head screw UNI 5727.

## **Special Requests:**

• Upon request and for special quantities available in the colours indicated in the chart [page].

+135° || -30° O PA6 +G.F.

UL94 HB 

| Code | art.             | 1  | С  | Α  | В  | E  | F | h  | h1 | н    | d2 | d3 | d1  | ĝ  |
|------|------------------|----|----|----|----|----|---|----|----|------|----|----|-----|----|
| -    | O402045.TG06.501 | 45 | 50 | 63 | 70 | 10 | 9 | 11 | 6  | 21.5 | 5  | 12 | 6.5 | 45 |