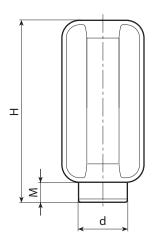

| Code | Art.          | D  | Н  | M | d  | Dm | <b>d1</b> н10 | Q  | <b>_</b> ĝ |
|------|---------------|----|----|---|----|----|---------------|----|------------|
| -    | N77738.TD0801 | 37 | 81 | 9 | 22 | 12 | 8             | 19 | 108        |
| -    | N77738.TD1201 | 37 | 81 | 9 | 22 | 12 | 12            | 19 | 130        |