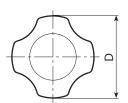

| Code | Art.          | D  | Н  | M | d  | Dm | <b>d1</b> н10 | Q  | <b>_</b> ĝ |
|------|---------------|----|----|---|----|----|---------------|----|------------|
| -    | N77738.TD0801 | 37 | 81 | 9 | 22 | 12 | 8             | 19 | 108        |
| -    | N77738.TD1201 | 37 | 81 | 9 | 22 | 12 | 12            | 19 | 130        |