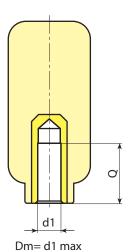

## Special requests:

- Upon request and for special quantities inserts can be supplied with custom hole diameter  ${\sf d1}$ .
- Upon request and for special quantities inserts can be supplied in different materials/with different coatings.

| Code | Art.          | D  | Н  | M | d  | Dm | <b>d1</b> н10 | Q  | <b>_</b> ĝ |
|------|---------------|----|----|---|----|----|---------------|----|------------|
| -    | N77738.TD0801 | 37 | 81 | 9 | 22 | 12 | 8             | 19 | 108        |
| -    | N77738.TD1201 | 37 | 81 | 9 | 22 | 12 | 12            | 19 | 130        |

Attention: For a minimum of 100 pieces the diameter d1 can be produced with the requested diameter with H10 tolerance. Dm = Maximum obtainable diameter for subsequent machining (widening).