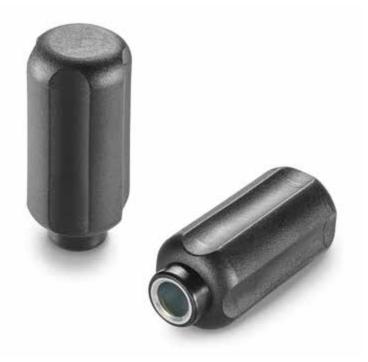

# 4-LOBE CONTROL KNOB WITH SMOOTH BORE INSERT

### Materials:

Reinforced polyamide. Resistant to oils and greases.

### Surface finish:

Satin.

## Colour:

(RAL 9011). Black

Galvanised steel insert with blind smooth bore (bore tolerance H10).