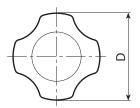

## Special requests:

 Upon request and for special quantities inserts can be supplied in different materials.

| Code | Art.          | D  | Н  | М | d  | <b>d1</b> 6н | Q  | ĝ   |
|------|---------------|----|----|---|----|--------------|----|-----|
| -    | N77538.TM0801 | 37 | 81 | 9 | 22 | M8           | 20 | 94  |
| -    | N77538.TM1001 | 37 | 81 | 9 | 22 | M10          | 20 | 128 |
| -    | N77538.TM1201 | 37 | 81 | 9 | 22 | M12          | 30 | 142 |
| -    | N77538.TM1401 | 37 | 81 | 9 | 22 | M14          | 29 | 135 |
| -    | N77538.TM1601 | 37 | 81 | 9 | 22 | M16          | 18 | 116 |