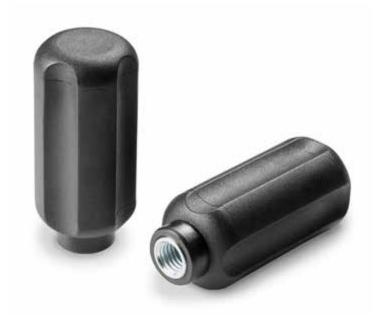

# 4-LOBE CONTROL KNOB WITH THREADED HOLE INSERT

#### Materials:

Reinforced polyamide. Resistant to oils and greases.

#### Surface finish:

Satin.

## Colour:

Black (RAL 9011).

#### Inserts

Galvanised steel insert with female threaded hole (thread tolerance 6H)