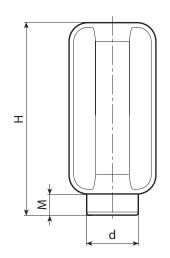

## Special requests:

 Upon request and for special quantities inserts can be supplied in different materials.

| Code | Art.          | D  | Н  | М | d  | <b>d1</b> 6н | Q  | ĝ   |
|------|---------------|----|----|---|----|--------------|----|-----|
| -    | N77538.TM0801 | 37 | 81 | 9 | 22 | M8           | 20 | 94  |
| -    | N77538.TM1001 | 37 | 81 | 9 | 22 | M10          | 20 | 128 |
| -    | N77538.TM1201 | 37 | 81 | 9 | 22 | M12          | 30 | 142 |
| -    | N77538.TM1401 | 37 | 81 | 9 | 22 | M14          | 29 | 135 |
| -    | N77538.TM1601 | 37 | 81 | 9 | 22 | M16          | 18 | 116 |