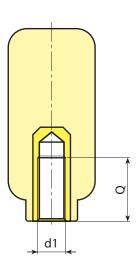

## Special requests:

 Upon request and for special quantities inserts can be supplied in different materials.

| Code | Art.          | D  | Н  | М | d  | <b>d1</b> 6н | Q  | ĝ   |
|------|---------------|----|----|---|----|--------------|----|-----|
| -    | N77538.TM0801 | 37 | 81 | 9 | 22 | M8           | 20 | 94  |
| -    | N77538.TM1001 | 37 | 81 | 9 | 22 | M10          | 20 | 128 |
| -    | N77538.TM1201 | 37 | 81 | 9 | 22 | M12          | 30 | 142 |
| -    | N77538.TM1401 | 37 | 81 | 9 | 22 | M14          | 29 | 135 |
| -    | N77538.TM1601 | 37 | 81 | 9 | 22 | M16          | 18 | 116 |