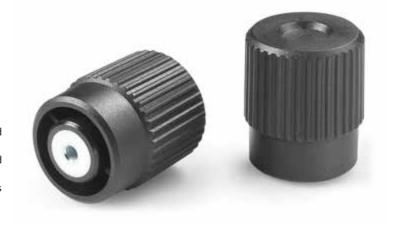

# KNURLED KNOB WITH INSERT WITH SMOOTH HOLE

#### Inserts

Galvanised steel insert with blind smooth bore (bore tolerance  $\,$  H10).