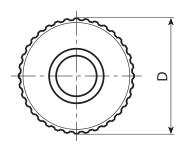

| Code | Art.          | D  | Н    | М  | d  | d2 | d3   | h3  | Dm | <b>d1</b> н10 | Q  | ĝ  |
|------|---------------|----|------|----|----|----|------|-----|----|---------------|----|----|
| -    | N74240.TP0501 | 42 | 50,5 | 17 | 38 | 22 | 15,5 | 2,5 | 12 | 5             | 20 | 90 |
| -    | N74240.TD1001 | 42 | 50,5 | 17 | 38 | 22 | 15,5 | 2,5 | 12 | 10            | 18 | 85 |