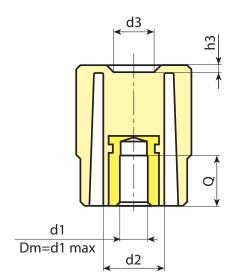

| Code | Art.          | D  | Н    | М  | d  | d2 | d3   | h3  | Dm | <b>d1</b> н10 | Q  | ĝ  |
|------|---------------|----|------|----|----|----|------|-----|----|---------------|----|----|
| -    | N74240.TP0501 | 42 | 50,5 | 17 | 38 | 22 | 15,5 | 2,5 | 12 | 5             | 20 | 90 |
| -    | N74240.TD1001 | 42 | 50,5 | 17 | 38 | 22 | 15,5 | 2,5 | 12 | 10            | 18 | 85 |

Attention: For a minimum of 100 pieces the diameter d1 can be produced with the requested diameter with H10 tolerance. Dm = Maximum obtainable diameter for subsequent machining. (widening)