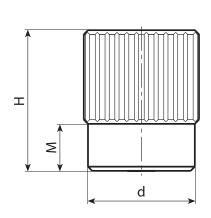

| Code | Art.          | D  | Н    | М  | d  | d2 | d3   | h3  | Dm | <b>d1</b> н10 | Q  | ĝ  |
|------|---------------|----|------|----|----|----|------|-----|----|---------------|----|----|
| -    | N74240.TP0501 | 42 | 50,5 | 17 | 38 | 22 | 15,5 | 2,5 | 12 | 5             | 20 | 90 |
| -    | N74240.TD1001 | 42 | 50,5 | 17 | 38 | 22 | 15,5 | 2,5 | 12 | 10            | 18 | 85 |