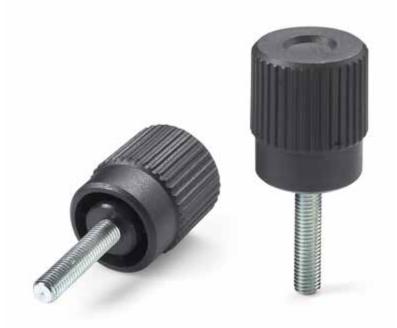

# KNURLED CONTROL KNOB WITH THREADED STUD

### Materials:

Reinforced polyamide. Resistant to oils and greases.

### Surface finish:

Satin.

Colour:

Black (RAL 9011).

#### Inserts:

Galvanised steel threaded stud (thread tolerance 6g).