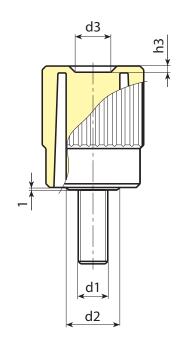

| Code | Art.             | D  | Н    | М  | d  | d2 | d3   | h3  | LM | <b>d1</b> 6g | Q  | ĝ   |
|------|------------------|----|------|----|----|----|------|-----|----|--------------|----|-----|
| -    | N74140.TM14X2001 | 42 | 50.5 | 17 | 38 | 22 | 15.5 | 2.5 | 90 | M14          | 20 | 100 |

Customised stud length available for a minimum of 100 pieces. LM = Maximum mouldable length.