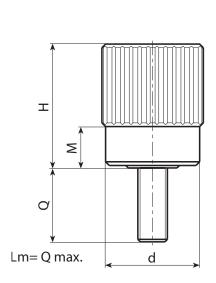

| Code | Art.             | D  | Н    | М  | d  | d2 | d3   | h3  | LM | <b>d1</b> 6g | Q  | ĝ   |
|------|------------------|----|------|----|----|----|------|-----|----|--------------|----|-----|
| -    | N74140.TM14X2001 | 42 | 50.5 | 17 | 38 | 22 | 15.5 | 2.5 | 90 | M14          | 20 | 100 |

Customised stud length available for a minimum of 100 pieces. LM = Maximum mouldable length.