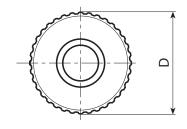

| Code | Art.             | D  | Н    | М  | d  | d2 | d3   | h3  | LM | <b>d1</b> 6g | Q  | ĝ   |
|------|------------------|----|------|----|----|----|------|-----|----|--------------|----|-----|
| -    | N74140.TM14X2001 | 42 | 50.5 | 17 | 38 | 22 | 15.5 | 2.5 | 90 | M14          | 20 | 100 |