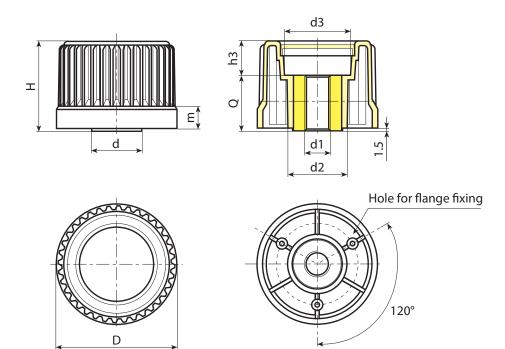

| Code | Art.             | D  | Н    | m    | d  | d2   | d3 | h3   | <b>d1</b> 6н | Q  | ĝ   |
|------|------------------|----|------|------|----|------|----|------|--------------|----|-----|
| -    | N24830.TM0801(*) | 30 | 31,5 | 11,5 | 20 | 20   | 18 | 5,5  | M8           | 26 | 79  |
| -    | N24843.TM1001    | 43 | 37,5 | 11,5 | 22 | 27,5 | 23 | 13,5 | M10          | 24 | 85  |
| -    | N24854.TM1201    | 54 | 43,5 | 12   | 26 | 32   | 31 | 13,5 | M12          | 30 | 155 |
| -    | N24865.TM1201    | 65 | 48,5 | 12   | 27 | 32   | 36 | 18,5 | M12          | 30 | 180 |
| -    | N24878.TM1401    | 78 | 55,5 | 12,5 | 31 | 36   | 50 | 23,5 | M14          | 32 | 270 |