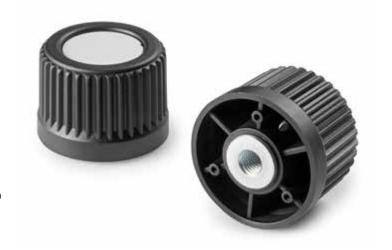

## KNURLED CONTROL KNOB WITH THREADED HOLE INSERT

#### Materials:

Reinforced polyamide. Resistant to oils and greases.

#### Surface finish:

Satin.

#### Colour:

Black (RAL 9011).

#### Can

Central cap in grey polyamide (RAL 7035).

#### Inserts:

Galvanised steel insert with threaded through hole (thread tolerance 6H).

#### Notes:

(\*) Side NFLAN flange fixing (optional).